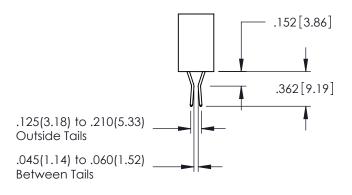

## 345/395 SERIES CARD EDGE CONNECTOR CONTACT CODE 555,556,558,559,560 DIMENSIONS

YOUR CONNECTION TO QUALITY & SERVICE

|   | ACAD REFERENCE NO. 345-ENG-MASTER |                  |  |  |  |  |  |
|---|-----------------------------------|------------------|--|--|--|--|--|
|   | DRAWN: R.STA.MONICA               | DATE:MAY.16/2017 |  |  |  |  |  |
|   | CHECKED:                          | DATE:            |  |  |  |  |  |
|   | SCALE: 1:1                        | SHEET 2 OF 2     |  |  |  |  |  |
| D | DRAWING NUMBER                    | ISSUE            |  |  |  |  |  |