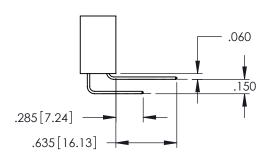

## 345/395 SERIES CARD EDGE CONNECTOR CONTACT CODE 555,556,558,559,560 DIMENSIONS

YOUR CONNECTION TO QUALITY & SERVICE

|   | ACAD REFERENCE NO. 345-ENG-MASTER |                  |  |  |  |  |  |
|---|-----------------------------------|------------------|--|--|--|--|--|
|   | DRAWN: R.STA.MONICA               | DATE:MAY.16/2017 |  |  |  |  |  |
|   | CHECKED:                          | DATE:            |  |  |  |  |  |
|   | SCALE: 1:1                        | SHEET 2 OF 2     |  |  |  |  |  |
| D | DRAWING NUMBER                    | ISSUE            |  |  |  |  |  |