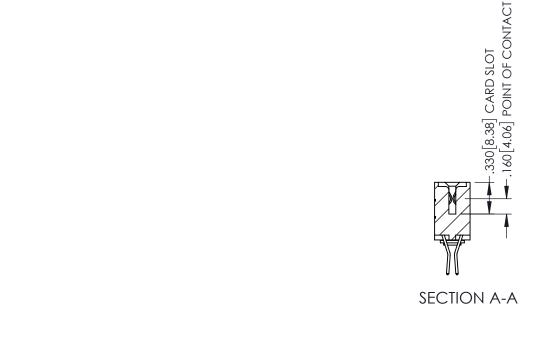

## 345/395 SERIES CARD EDGE CONNECTOR CONTACT CODE 555,556,558,559,560 DIMENSIONS

YOUR CONNECTION TO QUALITY & SERVICE

|   | ACAD REFERENCE NO. 345-ENG-MASTER |                  |  |  |  |  |  |
|---|-----------------------------------|------------------|--|--|--|--|--|
|   | DRAWN: R.STA.MONICA               | DATE:MAY.16/2017 |  |  |  |  |  |
|   | CHECKED:                          | DATE:            |  |  |  |  |  |
|   | SCALE: 1:1                        | SHEET 2 OF 2     |  |  |  |  |  |
| D | DRAWING NUMBER                    | ISSUE            |  |  |  |  |  |