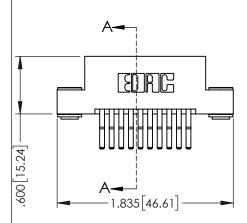

2 AE /20E CEDIEC CARD EDGE CONNECTOR

**Contact Code 558** 

Contact Code 559

**Contact Code 560** 

INSULATOR MATERIAL: THERMOPLASTIC POLYESTER, UL 94V-0

DAP MATERIAL AVAILABLE UPON REQUEST

CONTACT MATERIAL; COPPER ALLOY CONTACT PLATING: GOLD ON THE MATING AREA, TIN PLATING ON THE CONTACT TAILS, NICKEL UNDERPLATE

## 345/395 SERIES CARD EDGE CONNECTOR CONTACT CODE 555,556,558,559,560 DIMENSIONS

YOUR CONNECTION TO QUALITY & SERVICE

|   | ACAD REFERENCE NO. 345-ENG-MASTER |                  |  |  |  |  |  |
|---|-----------------------------------|------------------|--|--|--|--|--|
|   | DRAWN: R.STA.MONICA               | DATE:MAY.16/2017 |  |  |  |  |  |
|   | CHECKED:                          | DATE:            |  |  |  |  |  |
|   | SCALE: 1:1                        | SHEET 2 OF 2     |  |  |  |  |  |
| D | DRAWING NUMBER                    | ISSUE            |  |  |  |  |  |