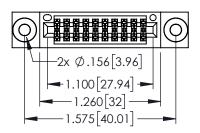

ACAD REFERENCE NO. 345-ENG-MASTER

1

- INSULATOR MATERIAL: THERMOPLASTIC PBT BLACK, UL 94V-0
- CONTACT MATERIAL; COPPER TIN ALLOY CONTACT PLATING: GOLD ON THE MATING AREA, TIN PLATING ON THE CONTACT TAILS, NICKEL UNDERPLATE

| PART NUMBER: 395-020-560-203         |                                                                   |          | R.STA.MONICA | DATE: <b>MA</b> | Y.16/2017 |
|--------------------------------------|-------------------------------------------------------------------|----------|--------------|-----------------|-----------|
| 1 AKT NOWIDEK. 373-020-300-203       |                                                                   | CHECKED: |              | DATE:           |           |
|                                      | THESE DRAWINGS AND SPECIFICATIONS ARE THE PROPERTY OF EDAC INCAND | SCALE:   | 1:1          | SHEET 1         | OF 2      |
| TORONTO, ONTARIO                     | SHALL NOT BE REPRODUCED,OR COPIED OR USED AS THE BASIS FOR THE    | DRAWING  | NUMBER       |                 | ISSUE     |
| YOUR CONNECTION TO QUALITY & SERVICE | MANUFACTURE OR SALE OF APPARATUS                                  | 34       | 5-ENG-MASTER |                 | 1         |
|                                      |                                                                   |          |              |                 |           |