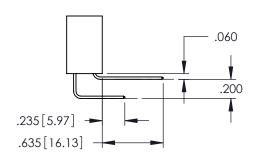

## 345/395 SERIES CARD EDGE CONNECTOR CONTACT CODE 555,556,558,559,560 DIMENSIONS

YOUR CONNECTION TO QUALITY & SERVICE

|   | ACAD REFERENCE NO. 345-ENG-MASTER |                  |  |  |  |  |  |
|---|-----------------------------------|------------------|--|--|--|--|--|
|   | DRAWN: R.STA.MONICA               | DATE:MAY.16/2017 |  |  |  |  |  |
|   | CHECKED:                          | DATE:            |  |  |  |  |  |
|   | SCALE: 1:1                        | SHEET 2 OF 2     |  |  |  |  |  |
| D | DRAWING NUMBER                    | ISSUE            |  |  |  |  |  |