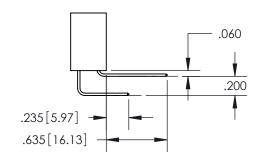

ISSUE NUMBER

ORIGINAL

1

**Contact Code 558** 

**Contact Code 559** 

**Contact Code 560** 

| 345/395 SERIES CARD EDGE CONNECTOR          |
|---------------------------------------------|
| CONTACT CODE 555,556,558,559,560 DIMENSIONS |

YOUR CONNECTION TO QUALITY & SERVICE

**EDAC INC** TORONTO, ONTARIO CANADA

THESE DRAWINGS AND SPECIFICATIONS ARE THE PROPERTY OF EDAC INC., AND SHALL NOT BE REPRODUCED, OR COPIED OR USED AS THE BASIS FOR THE MANUFACTURE OR SALE OF APPARATUS WITHOUT WRITTEN PERMISSION.

Outside Tails

Between Tails

| ACAD REFERENCE NO.  | 345-ENG-MASTER   |
|---------------------|------------------|
| DRAWN: R.STA.MONICA | DATE:MAY.16/2017 |
| CHECKED:            | DATE:            |
| SCALE: 1:1          | SHEET 2 OF 2     |
| DRAWING NUMBER      | ISSUE            |
| 345-ENG-MASTER      | 1                |