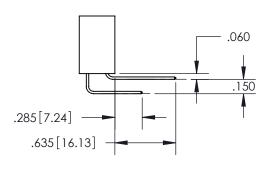

## SECTION A-A

**Contact Dimensions:** 521-P.C. Tail .025 Sq.(0.64 Sq.) - Tail LG=.150(3.81) .100 (2.54) Contact Spacing x .200 (5.08) Row Spacing

INSULATOR MATERIAL: THERMOPLASTIC PBT, UL 94V-0 CONTACT MATERIAL; COPPER TIN ALLOY CONTACT PLATING: GOLD ON THE MATING AREA, TIN PLATING ON THE CONTACT TAILS, NICKEL UNDERPLATE

345/395 SERIES CARD EDGE CONNECTOR PART NUMBER: 395-010-521-504

YOUR CONNECTION TO QUALITY & SERVICE

**EDAC INC** TORONTO, ONTARIO CANADA

ARE THE PROPERTY OF EDAC INC.,AND SHALL NOT BE REPRODUCED, OR COPIED OR USED AS THE BASIS FOR THE MANUFACTURE OR SALE OF APPARATUS WITHOUT WRITTEN PERMISSION.