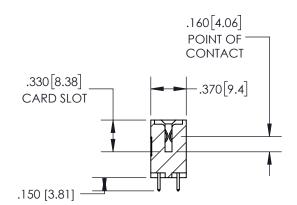

ISSUE NUMBER

ORIGINAL

1

**Contact Code 558** 

**Contact Code 559** 

**Contact Code 560** 

| 345/395 SERIES CARD EDGE CONNECTOR          |
|---------------------------------------------|
| CONTACT CODE 555,556,558,559,560 DIMENSIONS |

YOUR CONNECTION TO QUALITY & SERVICE

**EDAC INC** TORONTO, ONTARIO CANADA

THESE DRAWINGS AND SPECIFICATIONS ARE THE PROPERTY OF EDAC INC., AND SHALL NOT BE REPRODUCED, OR COPIED OR USED AS THE BASIS FOR THE MANUFACTURE OR SALE OF APPARATUS WITHOUT WRITTEN PERMISSION.

Outside Tails

Between Tails

| ACAD REFERENCE NO.  | 345-ENG-MASTER   |
|---------------------|------------------|
| DRAWN: R.STA.MONICA | DATE:MAY.16/2017 |
| CHECKED:            | DATE:            |
| SCALE: 1:1          | SHEET 2 OF 2     |
| DRAWING NUMBER      | ISSUE            |
| 345-ENG-MASTER      | 1                |