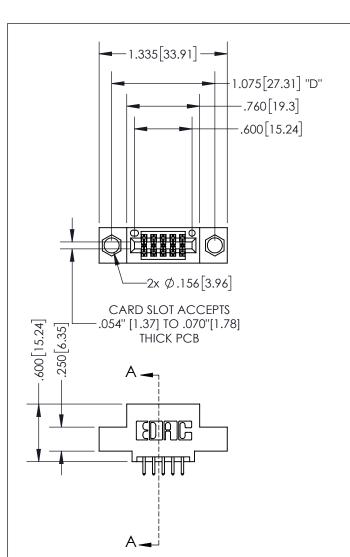

THIS IS A C.A.D. GENERATED DRAWING DO NOT MAKE MANUAL REVISIONS TO MASTER.

ISSUE NUMBER ORIGINAL 1

## SECTION A-A

**Contact Dimensions:** 521-P.C. Tail .025 Sq.(0.64 Sq.) - Tail LG=.150(3.81) .100 (2.54) Contact Spacing x .200 (5.08) Row Spacing

INSULATOR MATERIAL: THERMOPLASTIC PBT, UL 94V-0 CONTACT MATERIAL; COPPER TIN ALLOY CONTACT PLATING: GOLD ON THE MATING AREA, TIN PLATING ON THE CONTACT TAILS, NICKEL UNDERPLATE

345/395 SERIES CARD EDGE CONNECTOR PART NUMBER: 395-010-521-504

YOUR CONNECTION TO QUALITY & SERVICE

**EDAC INC** TORONTO, ONTARIO CANADA

ARE THE PROPERTY OF EDAC INC.,AND SHALL NOT BE REPRODUCED, OR COPIED OR USED AS THE BASIS FOR THE MANUFACTURE OR SALE OF APPARATUS WITHOUT WRITTEN PERMISSION.

THESE DRAWINGS AND SPECIFICATIONS

| ACAD REFERENCE NO.  | 345-ENG-MASTER   |
|---------------------|------------------|
| DRAWN: R.STA.MONICA | DATE:MAY.16/2017 |
| CHECKED:            | DATE:            |
| SCALE: 1:1          | SHEET 1 OF 2     |
| DRAWING NUMBER      | ISSUE            |
| 345-ENG-MASTER      | 1                |
|                     |                  |