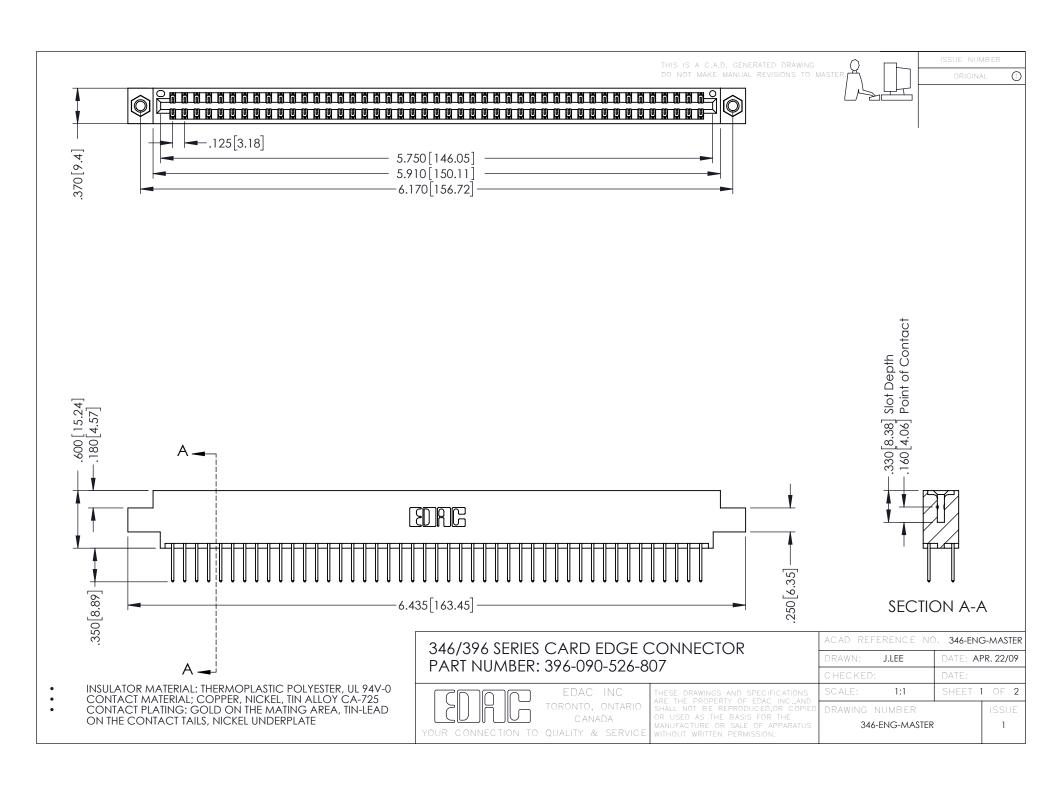

**Contact Code 555** 

**Contact Code 556** 

INSULATOR MATERIAL: THERMOPLASTIC POLYESTER, UL 94V-0 CONTACT MATERIAL; COPPER, NICKEL, TIN ALLOY CA-725

CONTACT PLATING: GOLD ON THE MATING AREA, TIN-LEAD ON THE CONTACT TAILS, NICKEL UNDERPLATE

## 346/396 SERIES CARD EDGE CONNECTOR CONTACT CODE 555,556,558,559,560 DIMENSIONS

YOUR CONNECTION TO QUALITY & SERVICE

|   | ACAD REFERENCE NO. 346-ENG-MASTER |                  |
|---|-----------------------------------|------------------|
|   | DRAWN: J.LEE                      | DATE: APR. 22/09 |
|   | CHECKED:                          | DATE:            |
|   | SCALE: 1:1                        | SHEET 2 OF 2     |
| D | DRAWING NUMBER                    | ISSUE            |

346-ENG-MASTER