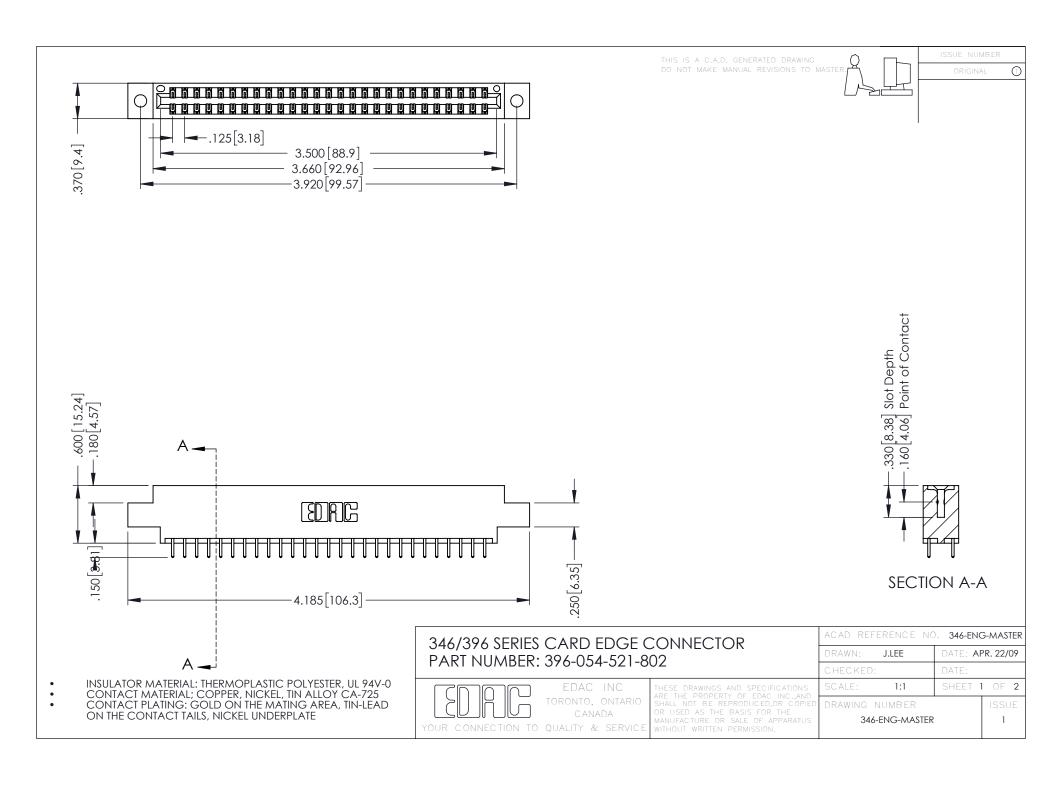

**Contact Code 555** 

**Contact Code 556** 

INSULATOR MATERIAL: THERMOPLASTIC POLYESTER, UL 94V-0 CONTACT MATERIAL; COPPER, NICKEL, TIN ALLOY CA-725

CONTACT PLATING: GOLD ON THE MATING AREA, TIN-LEAD ON THE CONTACT TAILS, NICKEL UNDERPLATE