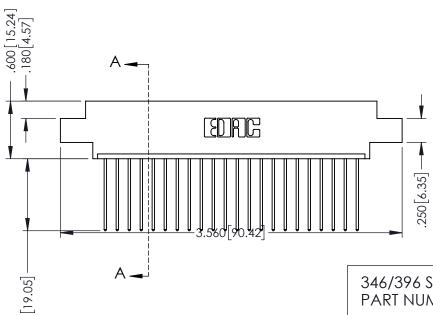

## **Contact Code 555**

## **Contact Code 556**

INSULATOR MATERIAL: THERMOPLASTIC POLYESTER, UL 94V-0 CONTACT MATERIAL; COPPER, NICKEL, TIN ALLOY CA-725 CONTACT PLATING: GOLD ON THE MATING AREA, TIN-LEAD

ON THE CONTACT TAILS, NICKEL UNDERPLATE

## 346/396 SERIES CARD EDGE CONNECTOR CONTACT CODE 555,556,558,559,560 DIMENSIONS

YOUR CONNECTION TO QUALITY & SERVICE

**EDAC INC** TORONTO, ONTARIO CANADA

THESE DRAWINGS AND SPECIFICATIONS ARE THE PROPERTY OF EDAC INC.,AND SHALL NOT BE REPRODUCED, OR COPIED OR USED AS THE BASIS FOR THE MANUFACTURE OR SALE OF APPARATUS WITHOUT WRITTEN PERMISSION.

|   | ACAD REFERENCE NO. | 346-ENG-MASTER   |
|---|--------------------|------------------|
|   | DRAWN: J.LEE       | DATE: APR. 22/09 |
| ) | CHECKED:           | DATE:            |
|   | SCALE: 1:1         | SHEET 2 OF 2     |
|   | DRAWING NUMBER     | ISSUE            |
|   | 346-ENG-MASTER     | 1                |