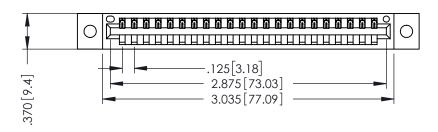

THIS IS A C.A.D. GENERATED DRAWING DO NOT MAKE MANUAL REVISIONS TO MASTER.

ISSUE NUMBER

ORIGINAL

1

INSULATOR MATERIAL: THERMOPLASTIC POLYESTER, UL 94V-0 CONTACT MATERIAL; COPPER, NICKEL, TIN ALLOY CA-725

CONTACT PLATING: GOLD ON THE MATING AREA, TIN-LEAD

ON THE CONTACT TAILS, NICKEL UNDERPLATE

.330 [8.38] Slot Depth .160 [4.06] Point of Contact

SECTION A-A

346/396 SERIES CARD EDGE CONNECTOR PART NUMBER: 396-022-541-602

YOUR CONNECTION TO QUALITY & SERVICE

**EDAC INC** TORONTO, ONTARIO CANADA

THESE DRAWINGS AND SPECIFICATIONS ARE THE PROPERTY OF EDAC INC., AND SHALL NOT BE REPRODUCED,OR COPIED OR USED AS THE BASIS FOR THE MANUFACTURE OR SALE OF APPARATUS WITHOUT WRITTEN PERMISSION.

| ACAD REFERENCE NO. | 346-ENG-MASTER   |
|--------------------|------------------|
| DRAWN: J.LEE       | DATE: APR. 22/09 |
| CHECKED:           | DATE:            |
| SCALE: 1:1         | SHEET 1 OF 2     |
| DRAWING NUMBER     | ISSUE            |

346-ENG-MASTER

ISSUE NUMBER ORIGINAL 1