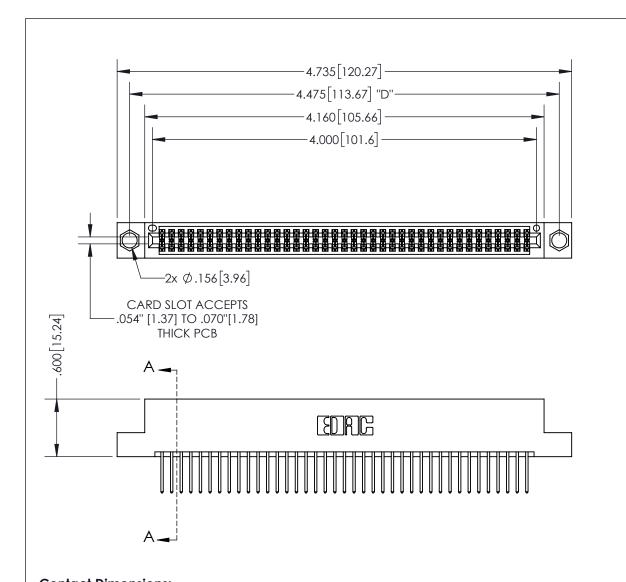

THIS IS A C.A.D. GENERATED DRAWING DO NOT MAKE MANUAL REVISIONS TO MASTER.

ISSUE NUMBER ORIGINAL

1

.160 4.06 POINT OF CONTACT .330[8.38] -.370[9.4] **CARD SLOT** .150 [3.81]

SECTION A-A

**Contact Dimensions:** 523-P.C. Tail .025 Sq.(0.64 Sq.) - Tail LG=.390(9.91) .100 (2.54) Contact Spacing x .200 (5.08) Row Spacing

INSULATOR MATERIAL: THERMOPLASTIC PBT, UL 94V-0 CONTACT MATERIAL; COPPER TIN ALLOY CONTACT PLATING: GOLD ON THE MATING AREA, TIN PLATING ON THE CONTACT TAILS, NICKEL UNDERPLATE

345/395 SERIES CARD EDGE CONNECTOR PART NUMBER: 395-078-523-204

| ACAD REFERENCE NO.  | 345-ENG-MASTER   |
|---------------------|------------------|
| DRAWN: R.STA.MONICA | DATE:MAY.16/2017 |
| CHECKED:            | DATE:            |
| SCALE: 1:1          | SHEET 1 OF 2     |
| DRAWING NUMBER      | ISSUE            |
| 345-ENG-MASTER      | 1                |