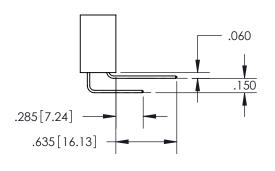

THIS IS A C.A.D. GENERATED DRAWING DO NOT MAKE MANUAL REVISIONS TO MASTER.

ISSUE NUMBER ORIGINAL

1

.160 4.06 POINT OF CONTACT .330[8.38] -.370[9.4] **CARD SLOT** .150 [3.81]

SECTION A-A

**Contact Dimensions:** 523-P.C. Tail .025 Sq.(0.64 Sq.) - Tail LG=.390(9.91) .100 (2.54) Contact Spacing x .200 (5.08) Row Spacing

INSULATOR MATERIAL: THERMOPLASTIC PBT, UL 94V-0 CONTACT MATERIAL; COPPER TIN ALLOY CONTACT PLATING: GOLD ON THE MATING AREA, TIN PLATING ON THE CONTACT TAILS, NICKEL UNDERPLATE

345/395 SERIES CARD EDGE CONNECTOR PART NUMBER: 395-078-523-204