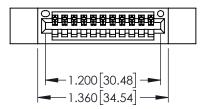

<u>Contact Dimensions:</u>
520-P.C. Tail .030x.018(0.76x0.46) - Tail LG=.175(4.45)
.100 (2.54) Contact Spacing x .200 (5.08) Row Spacing

1

- INSULATOR MATERIAL: THERMOPLASTIC PBT BLACK, UL 94V-0
- CONTACT MATERIAL; COPPER TIN ALLOY CONTACT PLATING: GOLD ON THE MATING AREA, TIN PLATING ON THE CONTACT TAILS, NICKEL UNDERPLATE

PART NUMBER: 395-011-520-412

345/395 SERIES CARD EDGE CONNECTOR

|   | THESE DRAWINGS AND SPECIFICATIONS<br>ARE THE PROPERTY OF EDAC INC.,AND<br>SHALL NOT BE REPRODUCED,OR COPIED |
|---|-------------------------------------------------------------------------------------------------------------|
| Ε | OR USED AS THE BASIS FOR THE MANUFACTURE OR SALE OF APPARATUS WITHOUT WRITTEN PERMISSION.                   |