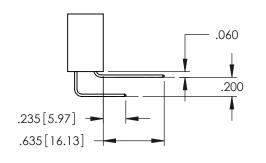

<u>Contact Dimensions:</u>
520-P.C. Tail .030x.018(0.76x0.46) - Tail LG=.175(4.45)
.100 (2.54) Contact Spacing x .200 (5.08) Row Spacing

1

- INSULATOR MATERIAL: THERMOPLASTIC PBT BLACK, UL 94V-0
- CONTACT MATERIAL; COPPER TIN ALLOY CONTACT PLATING: GOLD ON THE MATING AREA, TIN PLATING ON THE CONTACT TAILS, NICKEL UNDERPLATE

ACAD REFERENCE NO. 345-ENG-MASTER

DATE:MAY.16/2017

DRAWN: R.STA.MONICA

**Contact Code 558** 

Contact Code 559

Contact Code 560

INSULATOR MATERIAL: THERMOPLASTIC POLYESTER, UL 94V-0

DAP MATERIAL AVAILABLE UPON REQUEST