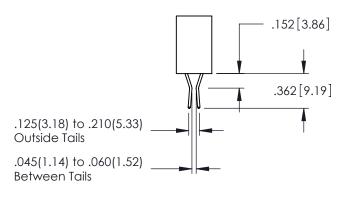

ACAD REFERENCE NO. 345-ENG-MASTER

DATE:MAY.16/2017

DRAWN: R.STA.MONICA

**Contact Code 558** 

Contact Code 559

Contact Code 560

INSULATOR MATERIAL: THERMOPLASTIC POLYESTER, UL 94V-0

DAP MATERIAL AVAILABLE UPON REQUEST

CONTACT MATERIAL; COPPER ALLOY CONTACT PLATING: GOLD ON THE MATING AREA, TIN PLATING ON THE CONTACT TAILS, NICKEL UNDERPLATE