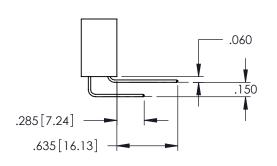

<u>Contact Dimensions:</u>
520-P.C. Tail .030x.018(0.76x0.46) - Tail LG=.175(4.45)
.100 (2.54) Contact Spacing x .200 (5.08) Row Spacing

1

- INSULATOR MATERIAL: THERMOPLASTIC PBT BLACK, UL 94V-0
- CONTACT MATERIAL; COPPER TIN ALLOY CONTACT PLATING: GOLD ON THE MATING AREA, TIN PLATING ON THE CONTACT TAILS, NICKEL UNDERPLATE