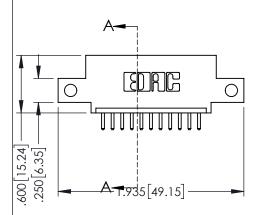

PART NUMBER: 395-011-520-412

345/395 SERIES CARD EDGE CONNECTOR

|   | THESE DRAWINGS AND SPECIFICATIONS<br>ARE THE PROPERTY OF EDAC INC.,AND<br>SHALL NOT BE REPRODUCED,OR COPIED |
|---|-------------------------------------------------------------------------------------------------------------|
| Ε | OR USED AS THE BASIS FOR THE MANUFACTURE OR SALE OF APPARATUS WITHOUT WRITTEN PERMISSION.                   |

<u>Contact Dimensions:</u>
520-P.C. Tail .030x.018(0.76x0.46) - Tail LG=.175(4.45)
.100 (2.54) Contact Spacing x .200 (5.08) Row Spacing

1

- INSULATOR MATERIAL: THERMOPLASTIC PBT BLACK, UL 94V-0
- CONTACT MATERIAL; COPPER TIN ALLOY CONTACT PLATING: GOLD ON THE MATING AREA, TIN PLATING ON THE CONTACT TAILS, NICKEL UNDERPLATE