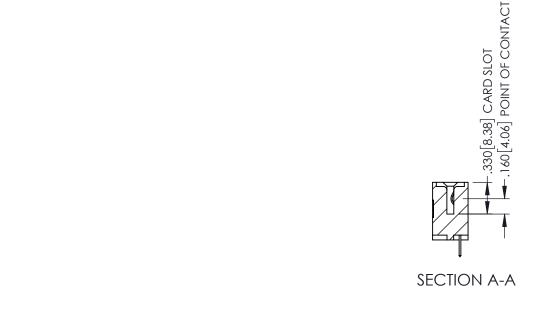

## 345/395 SERIES CARD EDGE CONNECTOR CONTACT CODE 555,556,558,559,560 DIMENSIONS

YOUR CONNECTION TO QUALITY & SERVICE

|   | ACAD REFERENCE NO. 345-ENG-MASTER |                     |  |  |
|---|-----------------------------------|---------------------|--|--|
|   | DRAWN: R.STA.MONICA               | CA DATE:MAY.16/2017 |  |  |
| • | CHECKED:                          | DATE:               |  |  |
|   | SCALE: 1:1                        | SHEET 2 OF 2        |  |  |
| D | DRAWING NUMBER                    | ISSUE               |  |  |

ACAD REFERENCE NO. 345-ENG-MASTER

DATE:MAY.16/2017

DRAWN: R.STA.MONICA

**Contact Code 558** 

Contact Code 559

Contact Code 560

INSULATOR MATERIAL: THERMOPLASTIC POLYESTER, UL 94V-0

DAP MATERIAL AVAILABLE UPON REQUEST