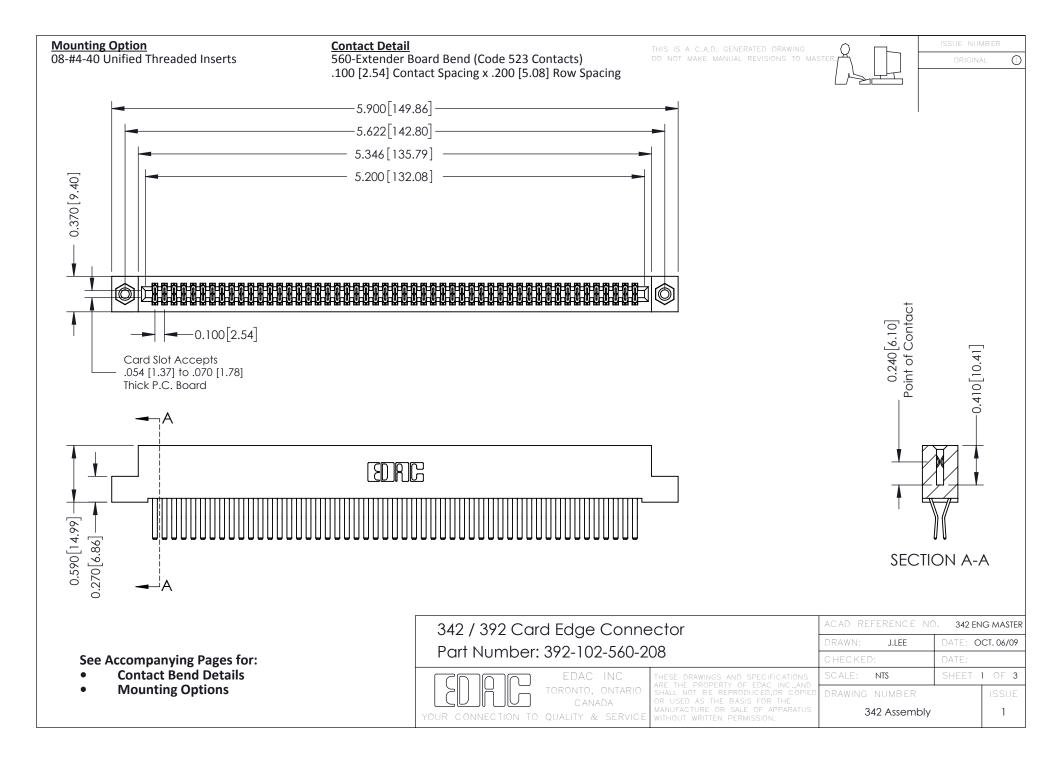

THIS IS A C.A.D. GENERATED DRAWING DO NOT MAKE MANUAL REVISIONS TO MASTER. ISSUE NUMBER

ORIGINAL

1



| 342 / 392 Series Card Edge Connector<br>Contact Bend Detail |                                                                                                                                                                                                  | ACAD REFERENCE NO. 342 ENG MASTER |             |                  |        |
|-------------------------------------------------------------|--------------------------------------------------------------------------------------------------------------------------------------------------------------------------------------------------|-----------------------------------|-------------|------------------|--------|
|