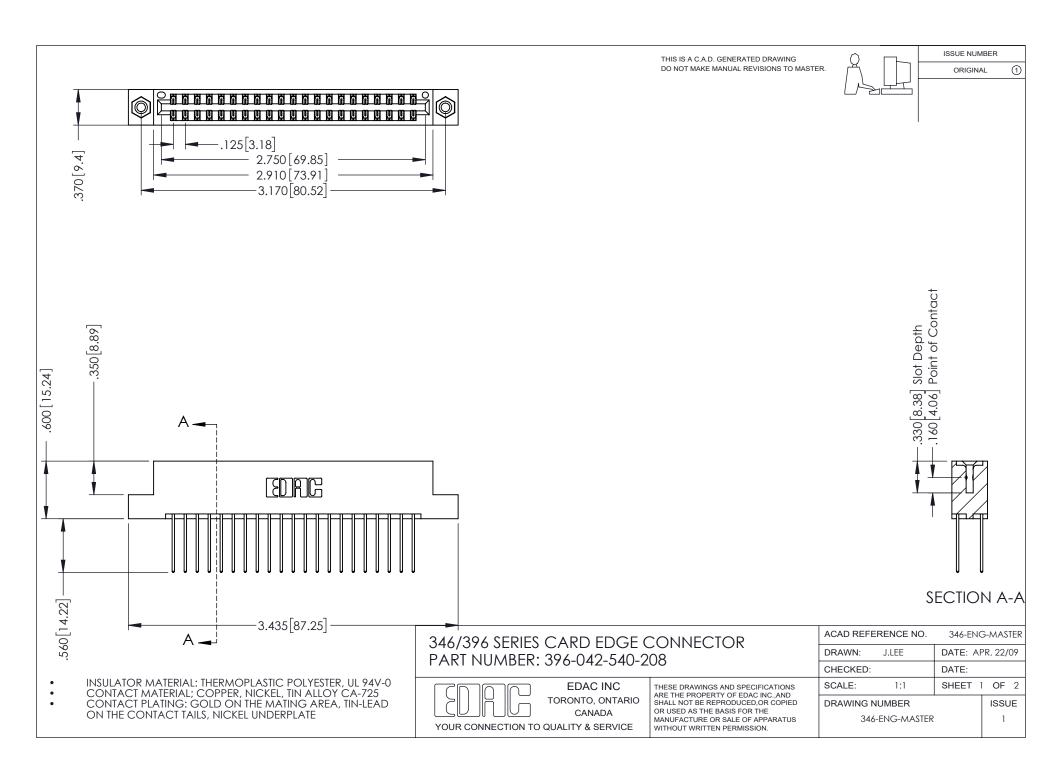

## **Contact Code 556**

INSULATOR MATERIAL: THERMOPLASTIC POLYESTER, UL 94V-0 CONTACT MATERIAL; COPPER, NICKEL, TIN ALLOY CA-725 CONTACT PLATING: GOLD ON THE MATING AREA, TIN-LEAD

ON THE CONTACT TAILS, NICKEL UNDERPLATE

## 346/396 SERIES CARD EDGE CONNECTOR CONTACT CODE 555,556,558,559,560 DIMENSIONS

YOUR CONNECTION TO QUALITY & SERVICE

**EDAC INC** TORONTO, ONTARIO CANADA

THESE DRAWINGS AND SPECIFICATIONS ARE THE PROPERTY OF EDAC INC.,AND SHALL NOT BE REPRODUCED, OR COPIED OR USED AS THE BASIS FOR THE MANUFACTURE OR SALE OF APPARATUS WITHOUT WRITTEN PERMISSION.