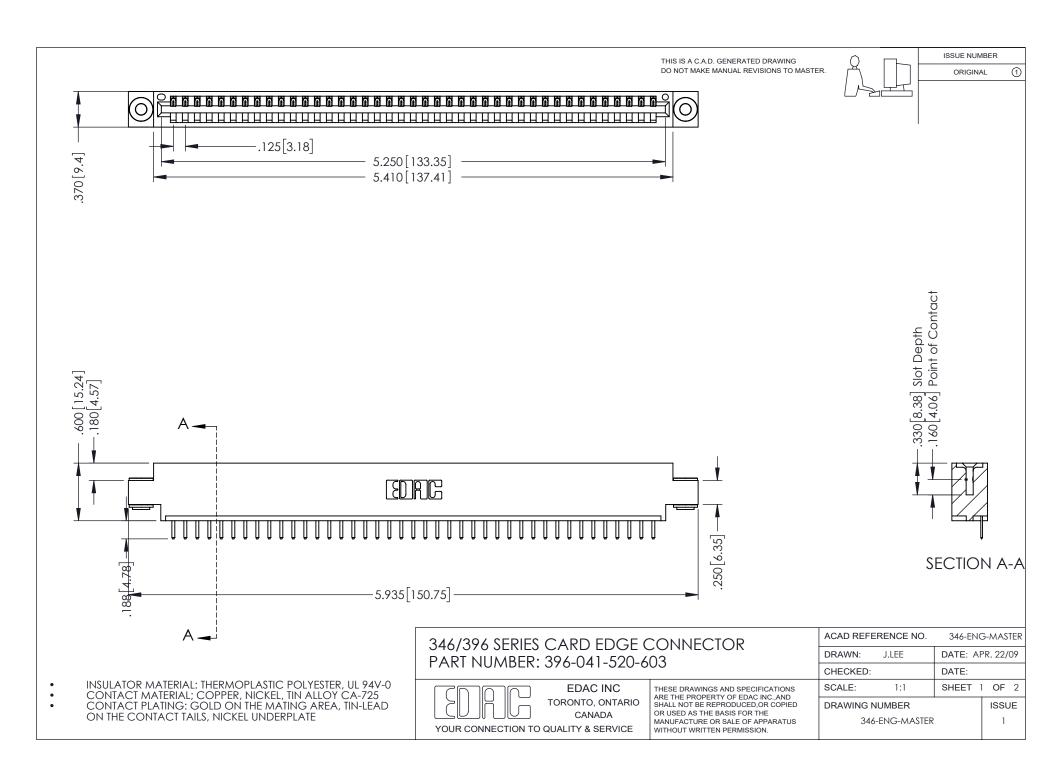

## **Contact Code 556**

INSULATOR MATERIAL: THERMOPLASTIC POLYESTER, UL 94V-0 CONTACT MATERIAL; COPPER, NICKEL, TIN ALLOY CA-725 CONTACT PLATING: GOLD ON THE MATING AREA, TIN-LEAD

ON THE CONTACT TAILS, NICKEL UNDERPLATE