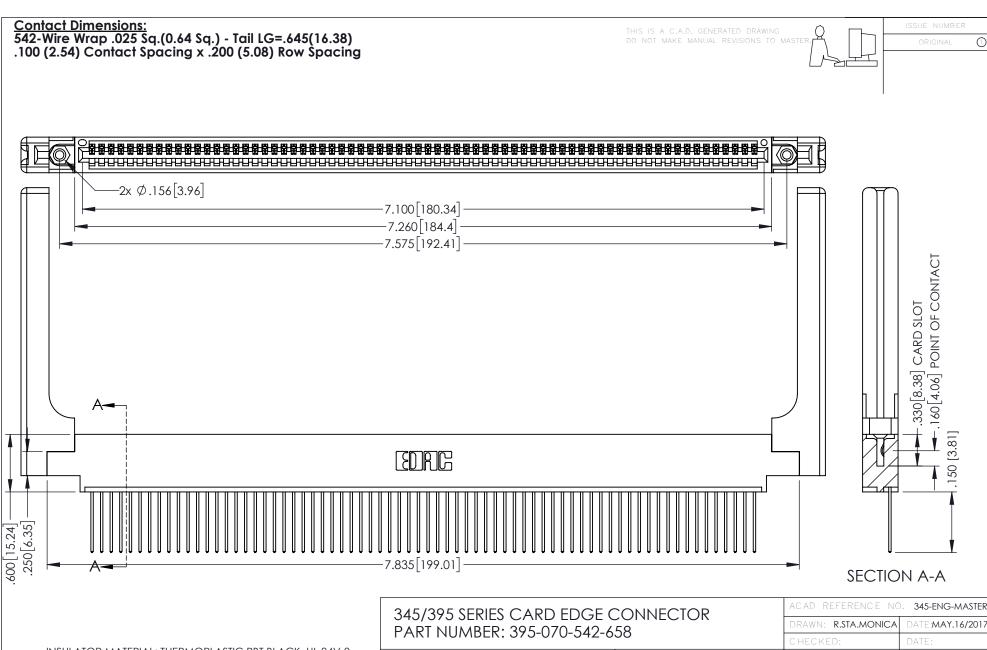

INSULATOR MATERIAL: THERMOPLASTIC PBT BLACK, UL 94V-0

CONTACT MATERIAL; COPPER TIN ALLOY CONTACT PLATING: GOLD ON THE MATING AREA, TIN PLATING ON THE CONTACT TAILS, NICKEL UNDERPLATE

YOUR CONNECTION TO QUALITY & SERVICE

DATE:MAY.16/2017 1:1 SHEET 1 OF 2

345-ENG-MASTER

**Contact Code 558** 

Contact Code 559

**Contact Code 560** 

INSULATOR MATERIAL: THERMOPLASTIC POLYESTER, UL 94V-0

DAP MATERIAL AVAILABLE UPON REQUEST

CONTACT MATERIAL; COPPER ALLOY CONTACT PLATING: GOLD ON THE MATING AREA, TIN PLATING ON THE CONTACT TAILS, NICKEL UNDERPLATE

345/395 SERIES CARD EDGE CONNECTOR CONTACT CODE 555,556,558,559,560 DIMENSIONS

YOUR CONNECTION TO QUALITY & SERVICE

ACAD REFERENCE NO. 345-ENG-MASTER DATE:MAY.16/2017 DRAWN: R.STA.MONICA 1:1 SHEET 2 OF 2 345-ENG-MASTER