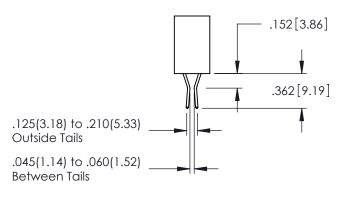

<u>Contact Dimensions:</u>
524-P.C. Tail .018 Sq.(0.46 Sq.) - Tail LG=.175(4.45)
.100 (2.54) Contact Spacing x .200 (5.08) Row Spacing

ACAD REFERENCE NO. 345-ENG-MASTER

- INSULATOR MATERIAL: THERMOPLASTIC PBT BLACK, UL 94V-0
- CONTACT MATERIAL; COPPER TIN ALLOY CONTACT PLATING: GOLD ON THE MATING AREA, TIN PLATING ON THE CONTACT TAILS, NICKEL UNDERPLATE