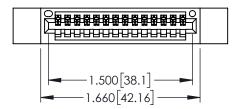

<u>Contact Dimensions:</u>
524-P.C. Tail .018 Sq.(0.46 Sq.) - Tail LG=.175(4.45)
.100 (2.54) Contact Spacing x .200 (5.08) Row Spacing

ACAD REFERENCE NO. 345-ENG-MASTER

- INSULATOR MATERIAL: THERMOPLASTIC PBT BLACK, UL 94V-0
- CONTACT MATERIAL; COPPER TIN ALLOY CONTACT PLATING: GOLD ON THE MATING AREA, TIN PLATING ON THE CONTACT TAILS, NICKEL UNDERPLATE