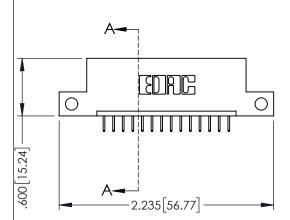

|  | SECTION A-A |
|--|-------------|
|  |             |

| PARI NUMBER: 395-014-524-112 |                             |                                                                   | DRAWN:         | R.STA.MONICA | DATE:MA | Y.16/2017 |
|------------------------------|-----------------------------|-------------------------------------------------------------------|----------------|--------------|---------|-----------|
|                              |                             |                                                                   | CHECKE         | D:           | DATE:   |           |
|                              |                             | THESE DRAWINGS AND SPECIFICATIONS ARE THE PROPERTY OF EDAC INCAND | SCALE:         | 1:1          | SHEET 1 | OF 2      |
|                              | TORONTO, ONTARIO            | SHALL NOT BE REPRODUCED, OR COPIED  OR USED AS THE BASIS FOR THE  | DRAWING        | NUMBER       |         | ISSUE     |
| OUR CONNECTION TO            | CANADA<br>QUALITY & SERVICE | MANUFACTURE OR SALE OF APPARATUS WITHOUT WRITTEN PERMISSION.      | 345-ENG-MASTER |              |         | 1         |
|                              |                             |                                                                   |                |              |         |           |