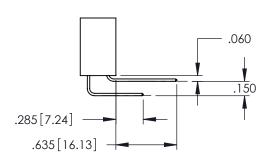

<u>Contact Dimensions:</u>
524-P.C. Tail .018 Sq.(0.46 Sq.) - Tail LG=.175(4.45)
.100 (2.54) Contact Spacing x .200 (5.08) Row Spacing

ACAD REFERENCE NO. 345-ENG-MASTER

- INSULATOR MATERIAL: THERMOPLASTIC PBT BLACK, UL 94V-0
- CONTACT MATERIAL; COPPER TIN ALLOY CONTACT PLATING: GOLD ON THE MATING AREA, TIN PLATING ON THE CONTACT TAILS, NICKEL UNDERPLATE