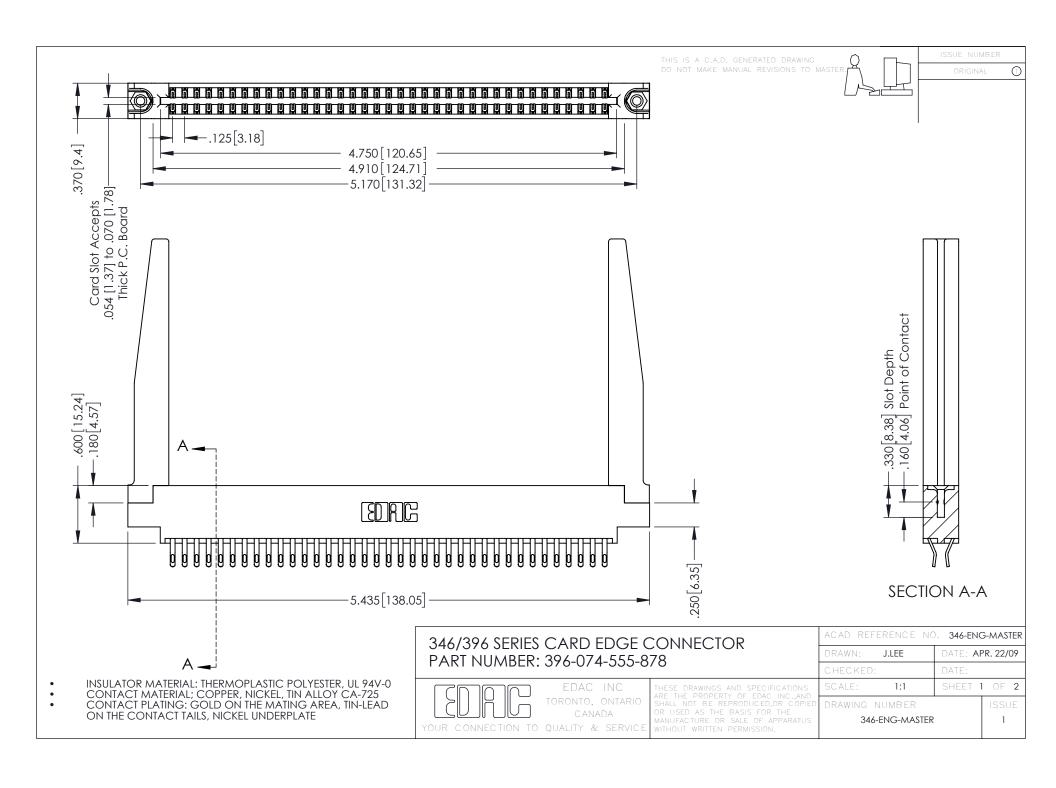

**Contact Code 555** 

**Contact Code 556** 

INSULATOR MATERIAL: THERMOPLASTIC POLYESTER, UL 94V-0 CONTACT MATERIAL; COPPER, NICKEL, TIN ALLOY CA-725

CONTACT PLATING: GOLD ON THE MATING AREA, TIN-LEAD ON THE CONTACT TAILS, NICKEL UNDERPLATE