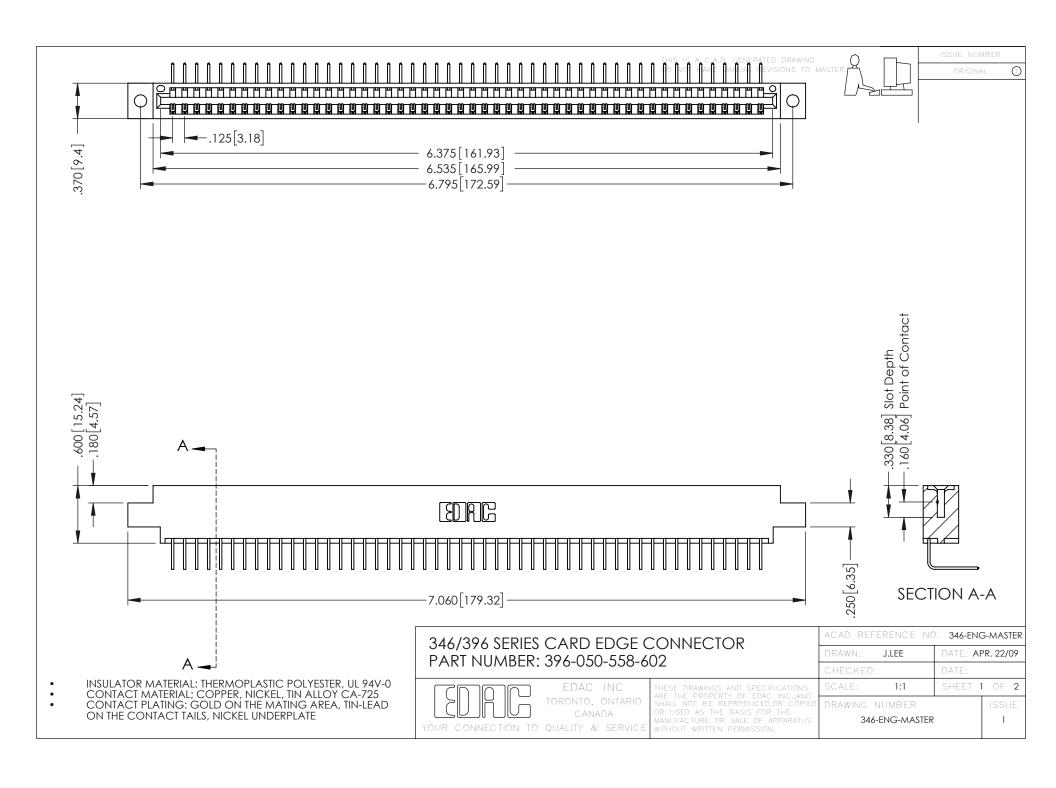

**Contact Code 555** 

**Contact Code 556** 

INSULATOR MATERIAL: THERMOPLASTIC POLYESTER, UL 94V-0 CONTACT MATERIAL; COPPER, NICKEL, TIN ALLOY CA-725

CONTACT PLATING: GOLD ON THE MATING AREA, TIN-LEAD ON THE CONTACT TAILS, NICKEL UNDERPLATE

## 346/396 SERIES CARD EDGE CONNECTOR CONTACT CODE 555,556,558,559,560 DIMENSIONS

YOUR CONNECTION TO QUALITY & SERVICE

|   | ACAD REFERENCE NO. 346-ENG-MASTER |                  |
|---|-----------------------------------|------------------|
|   | DRAWN: J.LEE                      | DATE: APR. 22/09 |
|   | CHECKED:                          | DATE:            |
|   | SCALE: 1:1                        | SHEET 2 OF 2     |
| D | DRAWING NUMBER                    | ISSUE            |