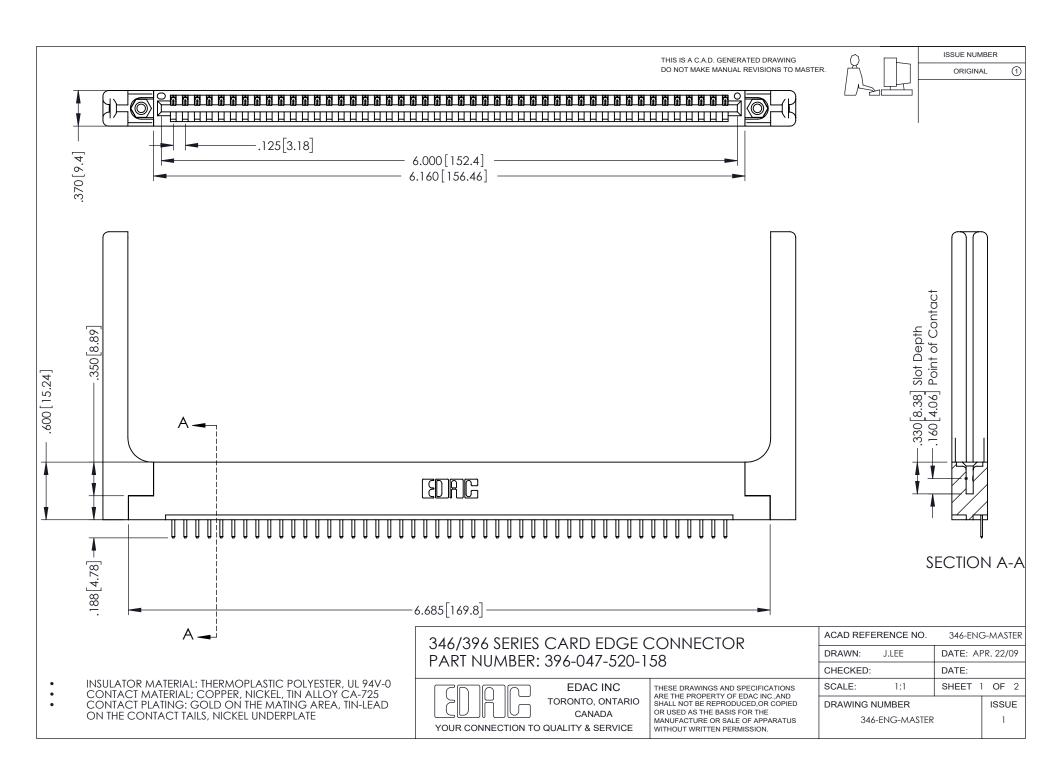

## **Contact Code 556**

INSULATOR MATERIAL: THERMOPLASTIC POLYESTER, UL 94V-0 CONTACT MATERIAL; COPPER, NICKEL, TIN ALLOY CA-725 CONTACT PLATING: GOLD ON THE MATING AREA, TIN-LEAD

ON THE CONTACT TAILS, NICKEL UNDERPLATE

## 346/396 SERIES CARD EDGE CONNECTOR CONTACT CODE 555,556,558,559,560 DIMENSIONS

YOUR CONNECTION TO QUALITY & SERVICE

**EDAC INC** TORONTO, ONTARIO CANADA

THESE DRAWINGS AND SPECIFICATIONS ARE THE PROPERTY OF EDAC INC.,AND SHALL NOT BE REPRODUCED, OR COPIED OR USED AS THE BASIS FOR THE MANUFACTURE OR SALE OF APPARATUS WITHOUT WRITTEN PERMISSION.