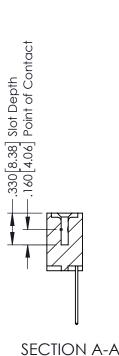

## **Contact Code 555**

## **Contact Code 556**

INSULATOR MATERIAL: THERMOPLASTIC POLYESTER, UL 94V-0 CONTACT MATERIAL; COPPER, NICKEL, TIN ALLOY CA-725 CONTACT PLATING: GOLD ON THE MATING AREA, TIN-LEAD

ON THE CONTACT TAILS, NICKEL UNDERPLATE

## 346/396 SERIES CARD EDGE CONNECTOR CONTACT CODE 555,556,558,559,560 DIMENSIONS

YOUR CONNECTION TO QUALITY & SERVICE

**EDAC INC** TORONTO, ONTARIO CANADA

THESE DRAWINGS AND SPECIFICATIONS ARE THE PROPERTY OF EDAC INC.,AND SHALL NOT BE REPRODUCED, OR COPIED OR USED AS THE BASIS FOR THE MANUFACTURE OR SALE OF APPARATUS WITHOUT WRITTEN PERMISSION.

|  | ACAD REFERENCE NO. | 346-ENG-MASTER   |  |
|--|--------------------|------------------|--|
|  | DRAWN: J.LEE       | DATE: APR. 22/09 |  |
|  | CHECKED:           | DATE:            |  |
|  | SCALE: 1:1         | SHEET 2 OF 2     |  |
|  | DRAWING NUMBER     | ISSUE            |  |
|  | 346-ENG-MASTER     | 1                |  |