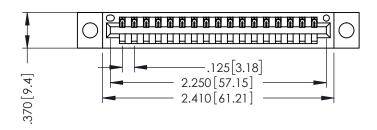

THIS IS A C.A.D. GENERATED DRAWING DO NOT MAKE MANUAL REVISIONS TO MASTER.

ISSUE NUMBER

ORIGINAL 1

INSULATOR MATERIAL: THERMOPLASTIC POLYESTER, UL 94V-0 CONTACT MATERIAL; COPPER, NICKEL, TIN ALLOY CA-725 CONTACT PLATING: GOLD ON THE MATING AREA, TIN-LEAD

ON THE CONTACT TAILS, NICKEL UNDERPLATE

346/396 SERIES CARD EDGE CONNECTOR PART NUMBER: 396-017-540-104

YOUR CONNECTION TO QUALITY & SERVICE

**EDAC INC** TORONTO, ONTARIO CANADA

THESE DRAWINGS AND SPECIFICATIONS ARE THE PROPERTY OF EDAC INC.,AND SHALL NOT BE REPRODUCED,OR COPIED OR USED AS THE BASIS FOR THE MANUFACTURE OR SALE OF APPARATUS WITHOUT WRITTEN PERMISSION.

| ACAD REFERENCE NO. |       | 346-ENG-MASTER |           |
|--------------------|-------|----------------|-----------|
| DRAWN:             | J.LEE | DATE: AF       | PR. 22/09 |
| CHECKED:           |       | DATE:          |           |
| SCALE:             | 1:1   | SHEET 1        | OF 2      |
| DRAWING N          | UMBER |                | ISSUE     |
| 0.44 5440 4440750  |       |                |           |

346-ENG-MASTER

ISSUE NUMBER ORIGINAL 1