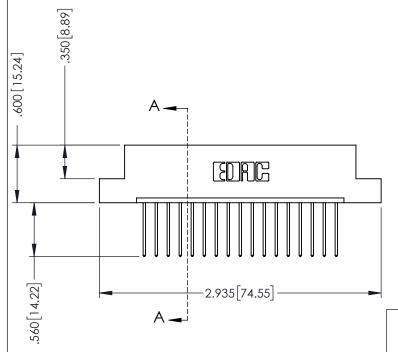

## **Contact Code 555**

## **Contact Code 556**

INSULATOR MATERIAL: THERMOPLASTIC POLYESTER, UL 94V-0 CONTACT MATERIAL; COPPER, NICKEL, TIN ALLOY CA-725 CONTACT PLATING: GOLD ON THE MATING AREA, TIN-LEAD

ON THE CONTACT TAILS, NICKEL UNDERPLATE

## 346/396 SERIES CARD EDGE CONNECTOR CONTACT CODE 555,556,558,559,560 DIMENSIONS

YOUR CONNECTION TO QUALITY & SERVICE

**EDAC INC** TORONTO, ONTARIO CANADA

THESE DRAWINGS AND SPECIFICATIONS ARE THE PROPERTY OF EDAC INC.,AND SHALL NOT BE REPRODUCED, OR COPIED OR USED AS THE BASIS FOR THE MANUFACTURE OR SALE OF APPARATUS WITHOUT WRITTEN PERMISSION.

|  | ACAD REFERENCE NO. | 346-ENG-MASTER   |  |
|--|--------------------|------------------|--|
|  | DRAWN: J.LEE       | DATE: APR. 22/09 |  |
|  | CHECKED:           | DATE:            |  |
|  | SCALE: 1:1         | SHEET 2 OF 2     |  |
|  | DRAWING NUMBER     | ISSUE            |  |
|  | 346-ENG-MASTER     | 1                |  |