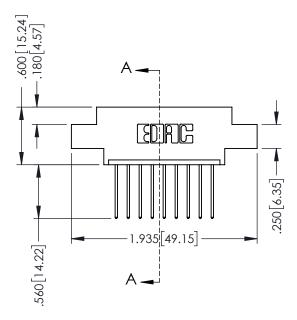

## 346/396 SERIES CARD EDGE CONNECTOR CONTACT CODE 555,556,558,559,560 DIMENSIONS

YOUR CONNECTION TO QUALITY & SERVICE

**EDAC INC** TORONTO, ONTARIO CANADA

THESE DRAWINGS AND SPECIFICATIONS ARE THE PROPERTY OF EDAC INC.,AND SHALL NOT BE REPRODUCED, OR COPIED OR USED AS THE BASIS FOR THE MANUFACTURE OR SALE OF APPARATUS WITHOUT WRITTEN PERMISSION.

## **Contact Code 555**

## **Contact Code 556**

INSULATOR MATERIAL: THERMOPLASTIC POLYESTER, UL 94V-0 CONTACT MATERIAL; COPPER, NICKEL, TIN ALLOY CA-725 CONTACT PLATING: GOLD ON THE MATING AREA, TIN-LEAD

ON THE CONTACT TAILS, NICKEL UNDERPLATE