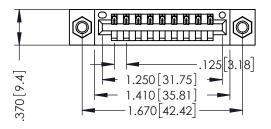

346/396 SERIES CARD EDGE CONNECTOR PART NUMBER: 396-009-540-607

YOUR CONNECTION TO QUALITY & SERVICE

**EDAC INC** TORONTO, ONTARIO CANADA

THESE DRAWINGS AND SPECIFICATIONS ARE THE PROPERTY OF EDAC INC., AND SHALL NOT BE REPRODUCED,OR COPIED OR USED AS THE BASIS FOR THE MANUFACTURE OR SALE OF APPARATUS WITHOUT WRITTEN PERMISSION.

THIS IS A C.A.D. GENERATED DRAWING DO NOT MAKE MANUAL REVISIONS TO MASTER.

ISSUE NUMBER

ORIGINAL

1

INSULATOR MATERIAL: THERMOPLASTIC POLYESTER, UL 94V-0 CONTACT MATERIAL; COPPER, NICKEL, TIN ALLOY CA-725 CONTACT PLATING: GOLD ON THE MATING AREA, TIN-LEAD ON THE CONTACT TAILS, NICKEL UNDERPLATE