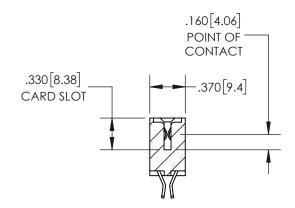

-2.135 [54.23] 1.875 47.63 "D" -1.560[39.62] — 1.400 [35.56] --2x Ø.156[3.96] CARD SLOT ACCEPTS -.054" [1.37] TO .070"[1.78] 600 [15.24] THICK PCB EDRG

THIS IS A C.A.D. GENERATED DRAWING DO NOT MAKE MANUAL REVISIONS TO MASTER.

## SECTION A-A

<u>Contact Dimensions:</u> 555-Extender Board Bend (Code 500 Contacts) See Sheet 2 for Contact Code 555, 556, 558, 559, 560 Dimensions

INSULATOR MATERIAL: THERMOPLASTIC PBT, UL 94V-0 CONTACT MATERIAL; COPPER TIN ALLOY CONTACT PLATING: GOLD ON THE MATING AREA, TIN PLATING ON THE CONTACT TAILS, NICKEL UNDERPLATE