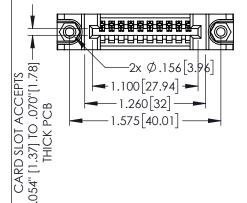

<u>Contact Dimensions:</u>
544-Wire Wrap .050x.025(1.27x0.64) - Tail LG=.750(19.05)
.100 (2.54) Contact Spacing x .200 (5.08) Row Spacing

160 [4.06] POINT OF CONTACT

.330[8.38] CARD SLOT

1

- INSULATOR MATERIAL: THERMOPLASTIC PBT BLACK, UL 94V-0
- CONTACT MATERIAL; COPPER TIN ALLOY CONTACT PLATING: GOLD ON THE MATING AREA, TIN PLATING ON THE CONTACT TAILS, NICKEL UNDERPLATE

| 345/395 SERIES CARD EDGE CONNECTOR |
|------------------------------------|
| •                                  |
| PART NUMBER: 395-010-544-688       |

CANADA

YOUR CONNECTION TO QUALITY & SERVICE

|   | THESE DRAWINGS AND SPECIFICATIONS<br>ARE THE PROPERTY OF EDAC INC.,AND<br>SHALL NOT BE REPRODUCED,OR COPIED<br>OR USED AS THE BASIS FOR THE |
|---|---------------------------------------------------------------------------------------------------------------------------------------------|
| - | MANUFACTURE OR SALE OF APPARATUS WITHOUT WRITTEN PERMISSION.                                                                                |
|   |                                                                                                                                             |