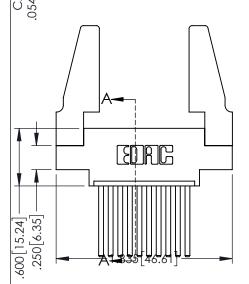

**SECTION A-A** 

345-ENG-MASTER

**Contact Code 558** 

Contact Code 559

Contact Code 560

- INSULATOR MATERIAL: THERMOPLASTIC POLYESTER, UL 94V-0 DAP MATERIAL AVAILABLE UPON REQUEST

CONTACT MATERIAL; COPPER ALLOY CONTACT PLATING: GOLD ON THE MATING AREA, TIN PLATING ON THE CONTACT TAILS, NICKEL UNDERPLATE

345/395 SERIES CARD EDGE CONNECTOR CONTACT CODE 555,556,558,559,560 DIMENSIONS

YOUR CONNECTION TO QUALITY & SERVICE

|   | NOND REFERENCE NO   | 545-LINO-MASTER          |
|---|---------------------|--------------------------|
|   | DRAWN: R.STA.MONICA | DATE: <b>MAY.16/2017</b> |
|   | CHECKED:            | DATE:                    |
|   | SCALE: 1:1          | SHEET 2 OF 2             |
| D | DRAWING NUMBER      | ISSUE                    |
|   | 345-ENG-MASTER      | 1                        |