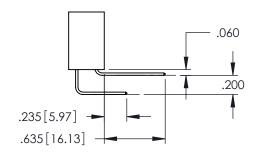

<u>Contact Dimensions:</u>
544-Wire Wrap .050x.025(1.27x0.64) - Tail LG=.750(19.05)
.100 (2.54) Contact Spacing x .200 (5.08) Row Spacing

160 [4.06] POINT OF CONTACT

.330[8.38] CARD SLOT

1

- INSULATOR MATERIAL: THERMOPLASTIC PBT BLACK, UL 94V-0
- CONTACT MATERIAL; COPPER TIN ALLOY CONTACT PLATING: GOLD ON THE MATING AREA, TIN PLATING ON THE CONTACT TAILS, NICKEL UNDERPLATE