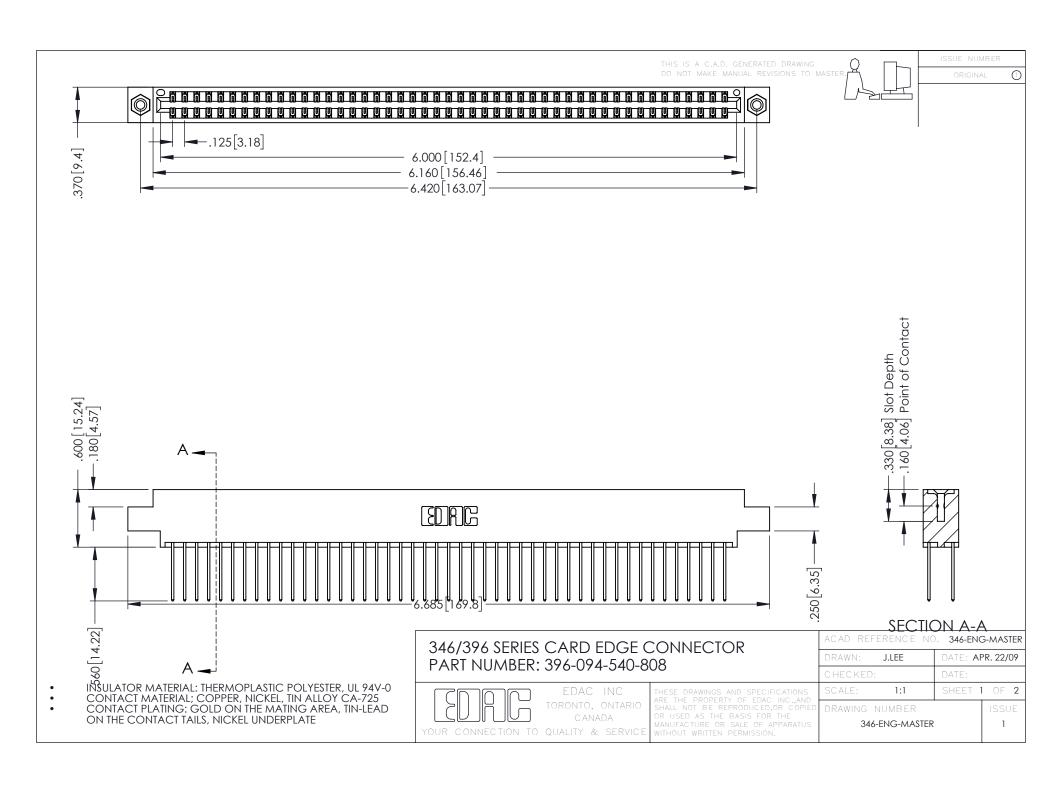

**Contact Code 555** 

**Contact Code 556** 

INSULATOR MATERIAL: THERMOPLASTIC POLYESTER, UL 94V-0 CONTACT MATERIAL; COPPER, NICKEL, TIN ALLOY CA-725

CONTACT PLATING: GOLD ON THE MATING AREA, TIN-LEAD ON THE CONTACT TAILS, NICKEL UNDERPLATE