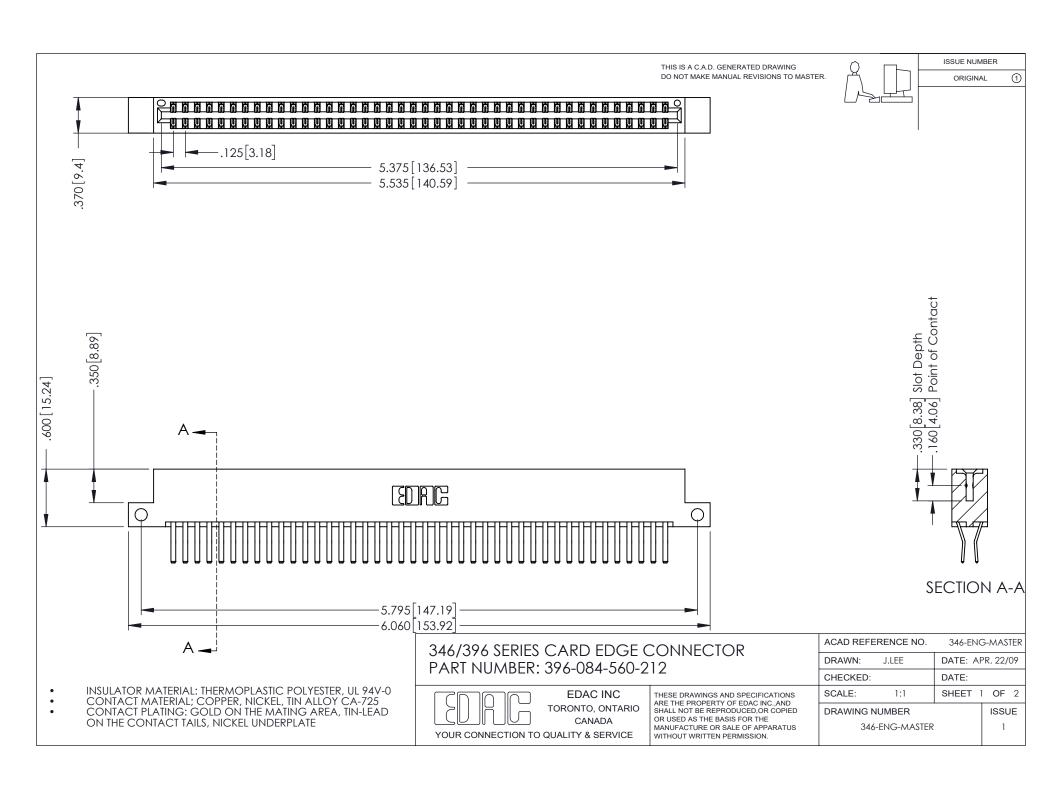

## **Contact Code 556**

INSULATOR MATERIAL: THERMOPLASTIC POLYESTER, UL 94V-0 CONTACT MATERIAL; COPPER, NICKEL, TIN ALLOY CA-725 CONTACT PLATING: GOLD ON THE MATING AREA, TIN-LEAD

ON THE CONTACT TAILS, NICKEL UNDERPLATE