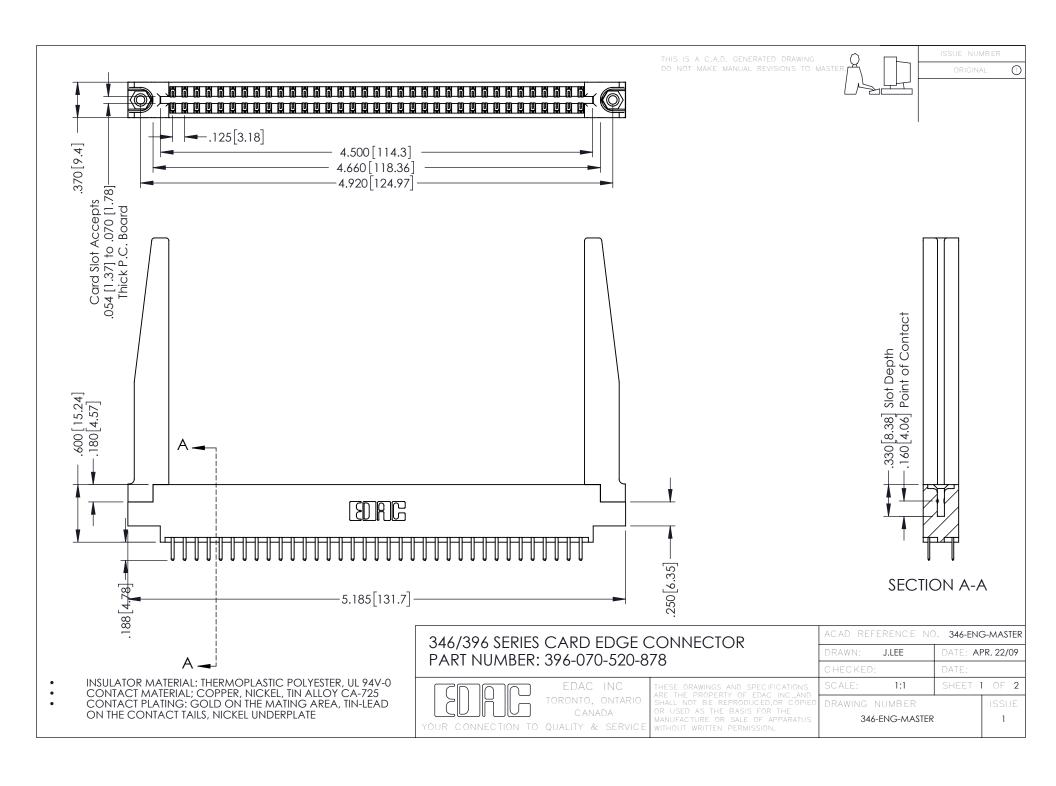

**Contact Code 555** 

**Contact Code 556** 

INSULATOR MATERIAL: THERMOPLASTIC POLYESTER, UL 94V-0 CONTACT MATERIAL; COPPER, NICKEL, TIN ALLOY CA-725

CONTACT PLATING: GOLD ON THE MATING AREA, TIN-LEAD ON THE CONTACT TAILS, NICKEL UNDERPLATE