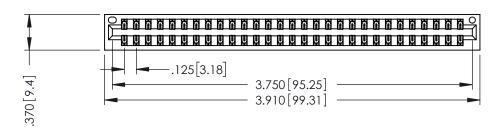

THIS IS A C.A.D. GENERATED DRAWING DO NOT MAKE MANUAL REVISIONS TO MASTER.

ISSUE NUMBER

ORIGINAL

1

.330 [8.38] Slot Depth .160 [4.06] Point of Contact

**SECTION A-A** 

346-ENG-MASTER

600 [15.24] EDRG

SISULATOR MATERIAL: THERMOPLASTIC POLYESTER, UL 94V-0 CONTACT MATERIAL; COPPER, NICKEL, TIN ALLOY CA-725

CONTACT PLATING: GOLD ON THE MATING AREA, TIN-LEAD

ON THE CONTACT TAILS, NICKEL UNDERPLATE

346/396 SERIES CARD EDGE CONNECTOR PART NUMBER: 396-058-541-201