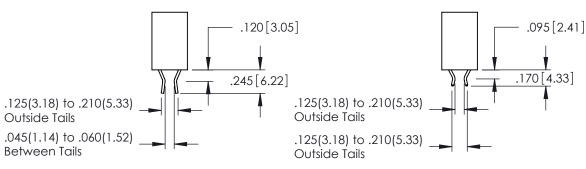

ACAD REFERENCE NO.

346-ENG-MASTER

ISSUE NUMBER ORIGINAL

1

**Contact Code 555** 

**Contact Code 556** 

INSULATOR MATERIAL: THERMOPLASTIC POLYESTER, UL 94V-0 CONTACT MATERIAL; COPPER, NICKEL, TIN ALLOY CA-725 CONTACT PLATING: GOLD ON THE MATING AREA, TIN-LEAD

ON THE CONTACT TAILS, NICKEL UNDERPLATE

## 346/396 SERIES CARD EDGE CONNECTOR CONTACT CODE 555,556,558,559,560 DIMENSIONS

YOUR CONNECTION TO QUALITY & SERVICE

**EDAC INC** TORONTO, ONTARIO CANADA

THESE DRAWINGS AND SPECIFICATIONS ARE THE PROPERTY OF EDAC INC.,AND SHALL NOT BE REPRODUCED, OR COPIED OR USED AS THE BASIS FOR THE MANUFACTURE OR SALE OF APPARATUS WITHOUT WRITTEN PERMISSION.