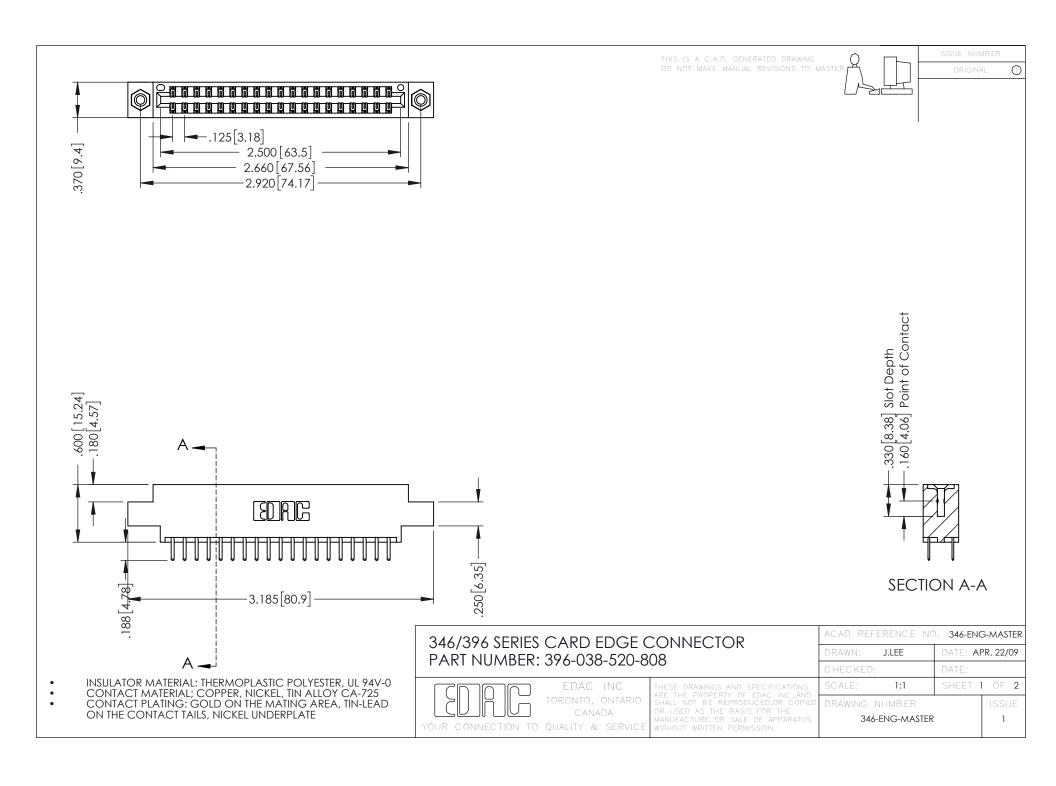

**Contact Code 555** 

**Contact Code 556** 

INSULATOR MATERIAL: THERMOPLASTIC POLYESTER, UL 94V-0 CONTACT MATERIAL; COPPER, NICKEL, TIN ALLOY CA-725

CONTACT PLATING: GOLD ON THE MATING AREA, TIN-LEAD ON THE CONTACT TAILS, NICKEL UNDERPLATE

## 346/396 SERIES CARD EDGE CONNECTOR CONTACT CODE 555,556,558,559,560 DIMENSIONS

YOUR CONNECTION TO QUALITY & SERVICE

|   | ACAD REFERENCE NO. 346-ENG-MASTER |                         |
|---|-----------------------------------|-------------------------|
|   | DRAWN: J.LEE                      | DATE: <b>APR. 22/09</b> |
|   | CHECKED:                          | DATE:                   |
|   | SCALE: 1:1                        | SHEET 2 OF 2            |
| D | DRAWING NUMBER                    | ISSUE                   |

346-ENG-MASTER