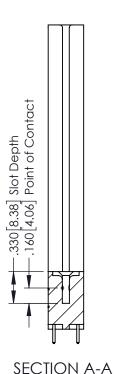

ISSUE NUMBER

ORIGINAL

1

346/396 SERIES CARD EDGE CONNECTOR PART NUMBER: 396-010-521-878

TORONTO, ONTARIO CANADA

YOUR CONNECTION TO QUALITY & SERVICE

THESE DRAWINGS AND SPECIFICATIONS ARE THE PROPERTY OF EDAC INC.,AND SHALL NOT BE REPRODUCED,OR COPIED OR USED AS THE BASIS FOR THE MANUFACTURE OR SALE OF APPARATUS WITHOUT WRITTEN PERMISSION.

|   | ACAD REFERENCE NO | . 346-ENG-MASTER        |
|---|-------------------|-------------------------|
|   | DRAWN: J.LEE      | DATE: <b>APR. 22/09</b> |
|   | CHECKED:          | DATE:                   |
| ) | SCALE: 1:1        | SHEET 1 OF 2            |
|   | DRAWING NUMBER    | ISSUE                   |