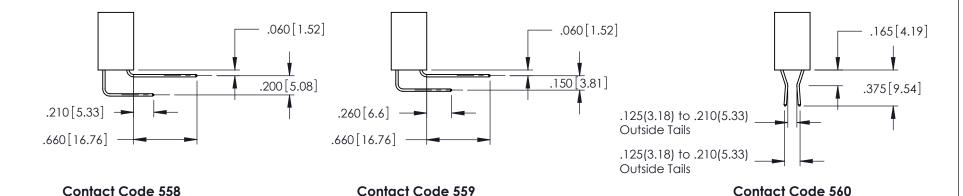

## 346/396 SERIES CARD EDGE CONNECTOR CONTACT CODE 555,556,558,559,560 DIMENSIONS

YOUR CONNECTION TO QUALITY & SERVICE

|   | ACAD REFERENCE NO. 346-ENG-MASTER |                  |
|---|-----------------------------------|------------------|
|   | DRAWN: J.LEE                      | DATE: APR. 22/09 |
|   | CHECKED:                          | DATE:            |
|   | SCALE: 1:1                        | SHEET 2 OF 2     |
| D | DRAWING NUMBER                    | ISSUE            |

346-ENG-MASTER