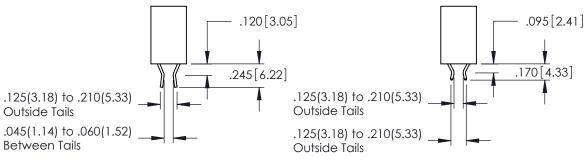

346-ENG-MASTER

ISSUE 1

**Contact Code 555** 

**Contact Code 556** 

INSULATOR MATERIAL: THERMOPLASTIC POLYESTER, UL 94V-0 CONTACT MATERIAL; COPPER, NICKEL, TIN ALLOY CA-725 CONTACT PLATING: GOLD ON THE MATING AREA, TIN-LEAD

ON THE CONTACT TAILS, NICKEL UNDERPLATE

## 346/396 SERIES CARD EDGE CONNECTOR CONTACT CODE 555,556,558,559,560 DIMENSIONS

YOUR CONNECTION TO QUALITY & SERVICE

|   | ACAD REFERENCE NO. 346-ENG-MASTER |                  |
|---|-----------------------------------|------------------|
|   | DRAWN: J.LEE                      | DATE: APR. 22/09 |
|   | CHECKED:                          | DATE:            |
|   | SCALE: 1:1                        | SHEET 2 OF 2     |
| D | DRAWING NUMBER                    | ISSUE            |