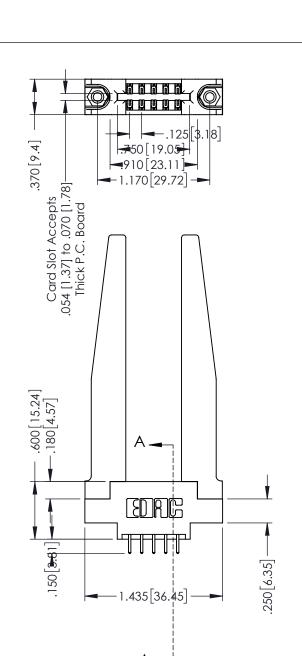

INSULATOR MATERIAL: THERMOPLASTIC POLYESTER, UL 94V-0 CONTACT MATERIAL; COPPER, NICKEL, TIN ALLOY CA-725 CONTACT PLATING: GOLD ON THE MATING AREA, TIN-LEAD ON THE CONTACT TAILS, NICKEL UNDERPLATE THIS IS A C.A.D. GENERATED DRAWING DO NOT MAKE MANUAL REVISIONS TO MASTER

ISSUE NUMBER

ORIGINAL

1

346/396 SERIES CARD EDGE CONNECTOR PART NUMBER: 396-010-521-878

TORONTO, ONTARIO CANADA

YOUR CONNECTION TO QUALITY & SERVICE

THESE DRAWINGS AND SPECIFICATIONS ARE THE PROPERTY OF EDAC INC.,AND SHALL NOT BE REPRODUCED,OR COPIED OR USED AS THE BASIS FOR THE MANUFACTURE OR SALE OF APPARATUS WITHOUT WRITTEN PERMISSION.

|   | ACAD REFERENCE NO | . 346-ENG-MASTER        |
|---|-------------------|-------------------------|
|   | DRAWN: J.LEE      | DATE: <b>APR. 22/09</b> |
|   | CHECKED:          | DATE:                   |
| ) | SCALE: 1:1        | SHEET 1 OF 2            |
|   | DRAWING NUMBER    | ISSUE                   |