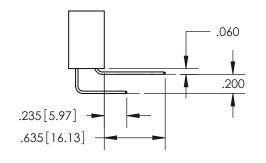

ISSUE NUMBER

ORIGINAL

1

**Contact Code 558** 

**Contact Code 559** 

**Contact Code 560** 

| 345/395 SERIES CARD EDGE CONNECTOR          |
|---------------------------------------------|
| CONTACT CODE 555,556,558,559,560 DIMENSIONS |

Outside Tails

Between Tails

| ACAD REFERENCE NO.  | 345-ENG-MASTER   |
|---------------------|------------------|
| DRAWN: R.STA.MONICA | DATE:MAY.16/2017 |
| <br>CHECKED:        | DATE:            |
| SCALE: 1:1          | SHEET 2 OF 2     |
| DRAWING NUMBER      | ISSUE            |
| 345-ENG-MASTER      | 1 1              |