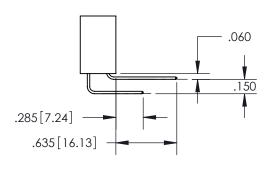

THIS IS A C.A.D. GENERATED DRAWING DO NOT MAKE MANUAL REVISIONS TO MASTER.

ISSUE NUMBER

ORIGINAL

1

.160 4.06 POINT OF CONTACT .330[8.38] -.370[9.4] **CARD SLOT** .150 [3.81] -

**Contact Dimensions:** 521-P.C. Tail .025 Sq.(0.64 Sq.) - Tail LG=.150(3.81) .100 (2.54) Contact Spacing x .200 (5.08) Row Spacing

INSULATOR MATERIAL: THERMOPLASTIC PBT, UL 94V-0 CONTACT MATERIAL; COPPER TIN ALLOY CONTACT PLATING: GOLD ON THE MATING AREA, TIN PLATING ON THE CONTACT TAILS, NICKEL UNDERPLATE

SECTION A-A

345/395 SERIES CARD EDGE CONNECTOR PART NUMBER: 395-022-521-204