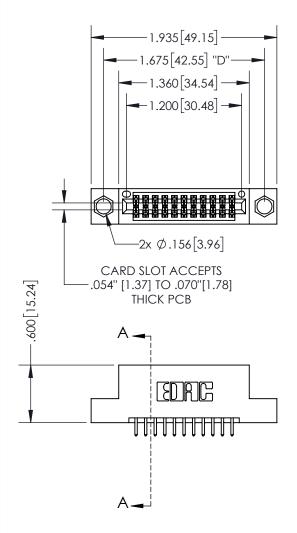

THIS IS A C.A.D. GENERATED DRAWING DO NOT MAKE MANUAL REVISIONS TO MASTER.

ISSUE NUMBER

ORIGINAL

1

.160 4.06 POINT OF CONTACT .330[8.38] -.370[9.4] **CARD SLOT** .150 [3.81] -

**Contact Dimensions:** 521-P.C. Tail .025 Sq.(0.64 Sq.) - Tail LG=.150(3.81) .100 (2.54) Contact Spacing x .200 (5.08) Row Spacing

INSULATOR MATERIAL: THERMOPLASTIC PBT, UL 94V-0 CONTACT MATERIAL; COPPER TIN ALLOY CONTACT PLATING: GOLD ON THE MATING AREA, TIN PLATING ON THE CONTACT TAILS, NICKEL UNDERPLATE

SECTION A-A

345/395 SERIES CARD EDGE CONNECTOR PART NUMBER: 395-022-521-204

**EDAC INC** TORONTO, ONTARIO CANADA

THESE DRAWINGS AND SPECIFICATIONS ARE THE PROPERTY OF EDAC INC.,AND SHALL NOT BE REPRODUCED, OR COPIED OR USED AS THE BASIS FOR THE MANUFACTURE OR SALE OF APPARATUS WITHOUT WRITTEN PERMISSION.

| ACAD REFERENCE NO.  | 345-ENG-MASTER   |
|---------------------|------------------|
| DRAWN: R.STA.MONICA | DATE:MAY.16/2017 |
| CHECKED:            | DATE:            |
| SCALE: 1:1          | SHEET 1 OF 2     |
| DRAWING NUMBER      | ISSUE            |
| 345-ENG-MASTER      | 1                |