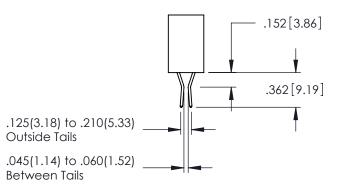

Contact Dimensions: 541-Wire Wrap .025 Sq.(0.64 Sq.) - Tail LG=.750(19.05) .100 (2.54) Contact Spacing x .200 (5.08) Row Spacing

THIS IS A C.A.D. GENERATED DRAWING DO NOT MAKE MANUAL REVISIONS TO MAST

ISSUE NUMBER

345/395 SERIES CARD EDGE CONNECTOR CONTACT CODE 555,556,558,559,560 DIMENSIONS

YOUR CONNECTION TO QUALITY & SERVICE

ACAD REFERENCE NO. 345-ENG-MASTER DATE:MAY.16/2017 DRAWN: R.STA.MONICA 1:1 SHEET 2 OF 2