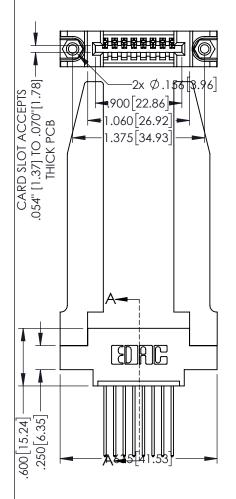

Contact Dimensions: 541-Wire Wrap .025 Sq.(0.64 Sq.) - Tail LG=.750(19.05) .100 (2.54) Contact Spacing x .200 (5.08) Row Spacing

THIS IS A C.A.D. GENERATED DRAWING DO NOT MAKE MANUAL REVISIONS TO MAST

ISSUE NUMBER

.160[4.06] POINT OF CONTACT

-.330[8.38] CARD SLOT

ORIGINAL

1

• INSULATOR MATERIAL: THERMOPLASTIC PBT BLACK, UL 94V-0

 CONTACT MATERIAL; COPPER TIN ALLOY
CONTACT PLATING: GOLD ON THE MATING AREA, TIN PLATING ON THE CONTACT TAILS, NICKEL UNDERPLATE 345/395 SERIES CARD EDGE CONNECTOR PART NUMBER: 395-008-541-678