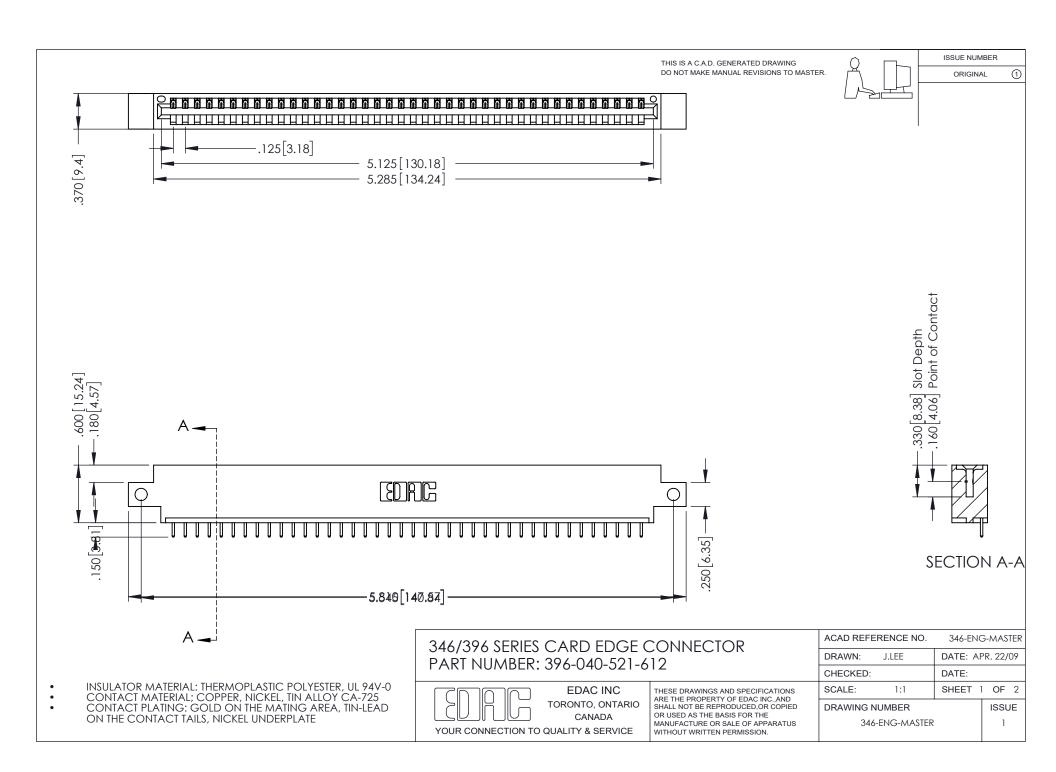

## **Contact Code 556**

INSULATOR MATERIAL: THERMOPLASTIC POLYESTER, UL 94V-0 CONTACT MATERIAL; COPPER, NICKEL, TIN ALLOY CA-725 CONTACT PLATING: GOLD ON THE MATING AREA, TIN-LEAD

ON THE CONTACT TAILS, NICKEL UNDERPLATE

## 346/396 SERIES CARD EDGE CONNECTOR CONTACT CODE 555,556,558,559,560 DIMENSIONS

YOUR CONNECTION TO QUALITY & SERVICE

**EDAC INC** TORONTO, ONTARIO CANADA

THESE DRAWINGS AND SPECIFICATIONS ARE THE PROPERTY OF EDAC INC.,AND SHALL NOT BE REPRODUCED, OR COPIED OR USED AS THE BASIS FOR THE MANUFACTURE OR SALE OF APPARATUS WITHOUT WRITTEN PERMISSION.