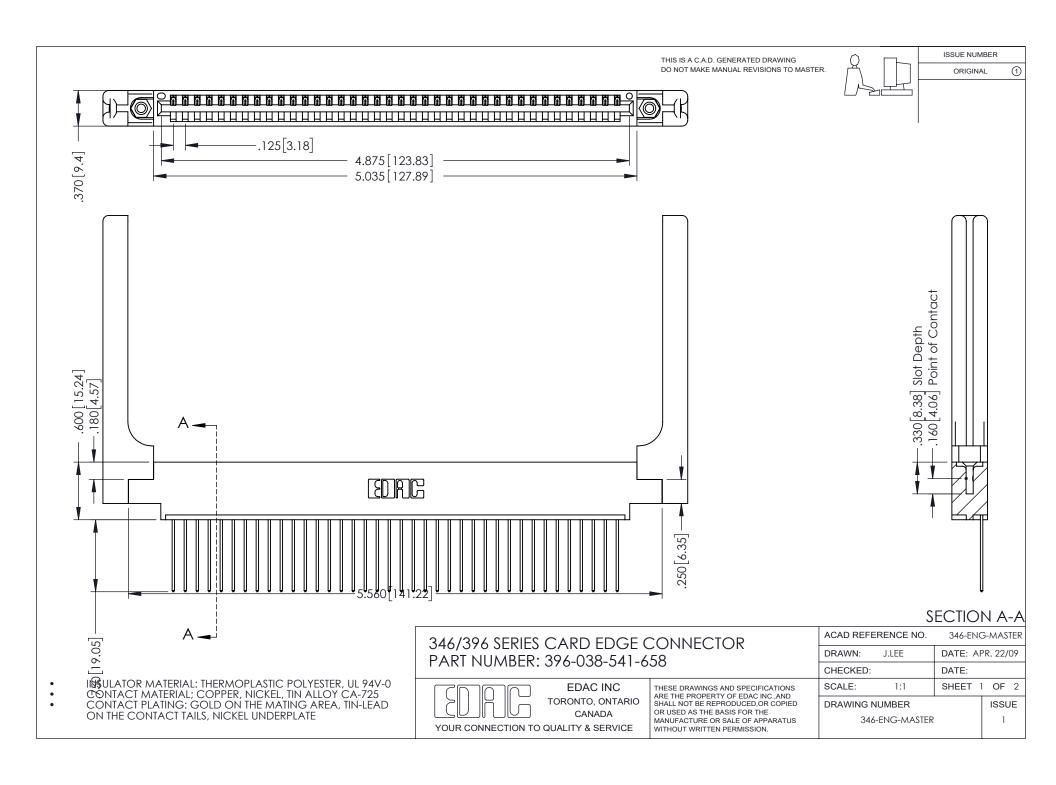

## **Contact Code 556**

INSULATOR MATERIAL: THERMOPLASTIC POLYESTER, UL 94V-0 CONTACT MATERIAL; COPPER, NICKEL, TIN ALLOY CA-725 CONTACT PLATING: GOLD ON THE MATING AREA, TIN-LEAD

ON THE CONTACT TAILS, NICKEL UNDERPLATE