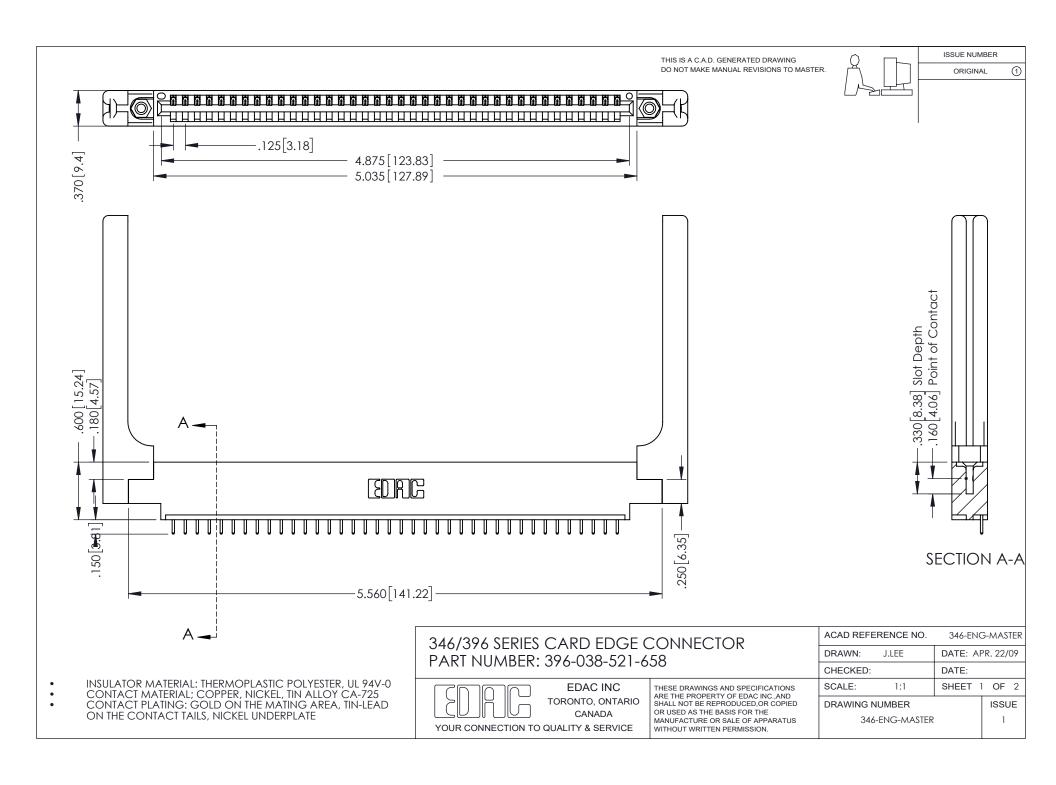

## **Contact Code 556**

INSULATOR MATERIAL: THERMOPLASTIC POLYESTER, UL 94V-0 CONTACT MATERIAL; COPPER, NICKEL, TIN ALLOY CA-725 CONTACT PLATING: GOLD ON THE MATING AREA, TIN-LEAD

ON THE CONTACT TAILS, NICKEL UNDERPLATE

## 346/396 SERIES CARD EDGE CONNECTOR CONTACT CODE 555,556,558,559,560 DIMENSIONS

YOUR CONNECTION TO QUALITY & SERVICE

**EDAC INC** TORONTO, ONTARIO CANADA

THESE DRAWINGS AND SPECIFICATIONS ARE THE PROPERTY OF EDAC INC.,AND SHALL NOT BE REPRODUCED, OR COPIED OR USED AS THE BASIS FOR THE MANUFACTURE OR SALE OF APPARATUS WITHOUT WRITTEN PERMISSION.