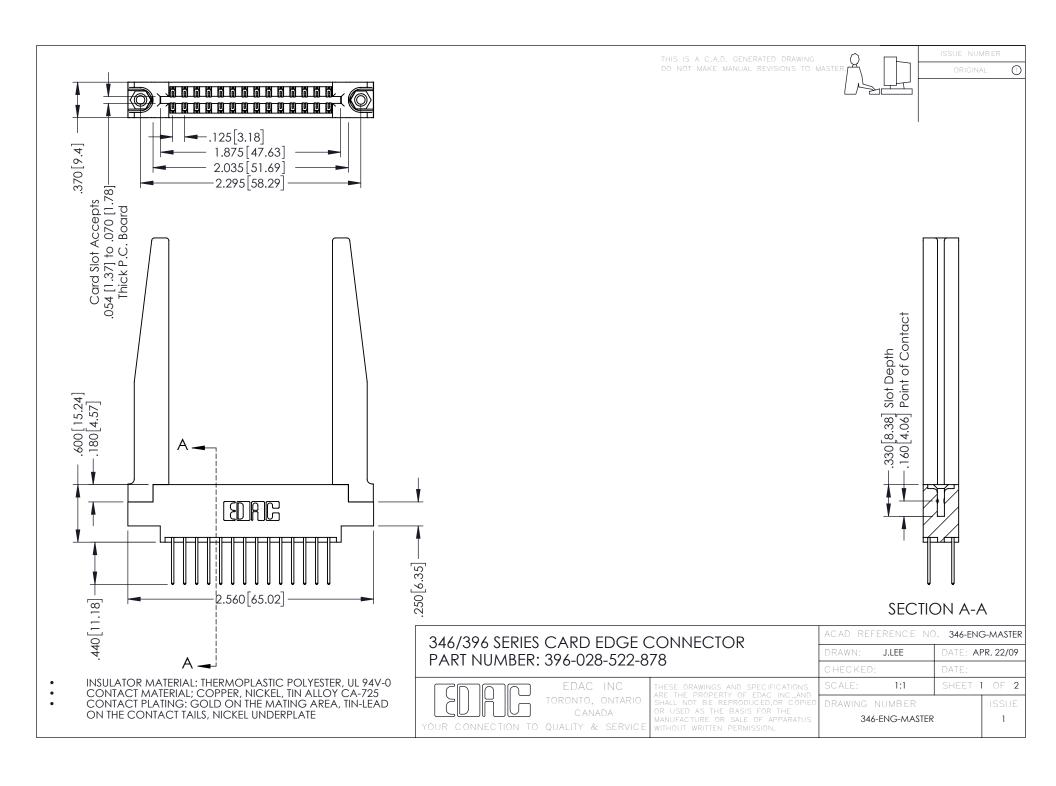

**Contact Code 555** 

**Contact Code 556** 

INSULATOR MATERIAL: THERMOPLASTIC POLYESTER, UL 94V-0 CONTACT MATERIAL; COPPER, NICKEL, TIN ALLOY CA-725 CONTACT PLATING: GOLD ON THE MATING AREA, TIN-LEAD

ON THE CONTACT TAILS, NICKEL UNDERPLATE

## 346/396 SERIES CARD EDGE CONNECTOR CONTACT CODE 555,556,558,559,560 DIMENSIONS

YOUR CONNECTION TO QUALITY & SERVICE

|   | ACAD REFERENCE NO. 346-ENG-MASTER |                  |
|---|-----------------------------------|------------------|
|   | DRAWN: J.LEE                      | DATE: APR. 22/09 |
|   | CHECKED:                          | DATE:            |
|   | SCALE: 1:1                        | SHEET 2 OF 2     |
| D | DRAWING NUMBER                    | ISSUE            |