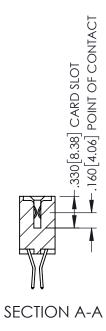

Contact Dimensions: 560-Extender Board Bend (Code 523 Contacts) See Sheet 2 for Contact Code 555, 556, 558, 559, 560 Dimensions

THIS IS A C.A.D. GENERATED DRAWING DO NOT MAKE MANUAL REVISIONS TO MAS

SOUL NUMBER

ORIGINAL

1

- INSULATOR MATERIAL: THERMOPLASTIC PBT BLACK, UL 94V-0
- CONTACT MATERIAL; COPPER TIN ALLOY
  CONTACT PLATING: GOLD ON THE MATING AREA, TIN PLATING ON THE CONTACT TAILS, NICKEL UNDERPLATE

| 345/395 SERIES CARD EDGE CONNECTOR | R |
|------------------------------------|---|
| PART NUMBER: 395-102-560-502       |   |

EDAC INC TORONTO, ONTARIO CANADA

YOUR CONNECTION TO QUALITY & SERVICE WITHOUT WRITTEN PERMISSION.

| ONNECTOR                                                                                               | ACAD REFERENCE NO. 345-ENG-MASTER |               |                 |          |
|--------------------------------------------------------------------------------------------------------|-----------------------------------|---------------|-----------------|----------|
| 12                                                                                                     | DRAWN:                            | R.STA.MONICA  | DATE: <b>MA</b> | Y.16/201 |
|                                                                                                        | CHECKE                            | D:            | DATE:           |          |
| THESE DRAWINGS AND SPECIFICATIONS                                                                      | SCALE:                            | 1:1           | SHEET 1         | OF 2     |
| ARE THE PROPERTY OF EDAC INC.,AND<br>SHALL NOT BE REPRODUCED,OR COPIED<br>OR USED AS THE BASIS FOR THE | DRAWING                           | NUMBER        |                 | ISSUE    |
| MANUFACTURE OR SALE OF APPARATUS                                                                       | l 3                               | 45-ENG-MASTER |                 | 1        |