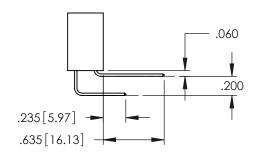

Contact Dimensions: 560-Extender Board Bend (Code 523 Contacts) See Sheet 2 for Contact Code 555, 556, 558, 559, 560 Dimensions

THIS IS A C.A.D. GENERATED DRAWING DO NOT MAKE MANUAL REVISIONS TO MAS

SOUL NUMBER