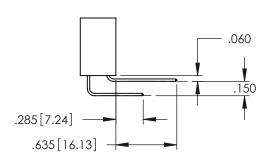

Contact Dimensions: 560-Extender Board Bend (Code 523 Contacts) See Sheet 2 for Contact Code 555, 556, 558, 559, 560 Dimensions

THIS IS A C.A.D. GENERATED DRAWING DO NOT MAKE MANUAL REVISIONS TO MAS

SOUL NUMBER