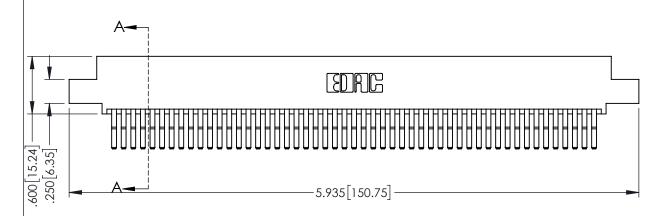

Contact Dimensions: 560-Extender Board Bend (Code 523 Contacts) See Sheet 2 for Contact Code 555, 556, 558, 559, 560 Dimensions

THIS IS A C.A.D. GENERATED DRAWING DO NOT MAKE MANUAL REVISIONS TO MAS

SOUL NUMBER

ORIGINAL

1

- INSULATOR MATERIAL: THERMOPLASTIC PBT BLACK, UL 94V-0
- CONTACT MATERIAL; COPPER TIN ALLOY
  CONTACT PLATING: GOLD ON THE MATING AREA, TIN PLATING ON THE CONTACT TAILS, NICKEL UNDERPLATE

| 345/395 SERIES CARD EDGE CONNECTOR | R |
|------------------------------------|---|
| PART NUMBER: 395-102-560-502       |   |

EDAC INC TORONTO, ONTARIO CANADA

YOUR CONNECTION TO QUALITY & SERVICE WITHOUT WRITTEN PERMISSION.

| ONNECTOR                                                                                               | ACAD REFERENCE NO. 345-ENG-MASTER |               |                 |          |
|--------------------------------------------------------------------------------------------------------|-----------------------------------|---------------|-----------------|----------|
| 12                                                                                                     | DRAWN:                            | R.STA.MONICA  | DATE: <b>MA</b> | Y.16/201 |
|                                                                                                        | CHECKE                            | D:            | DATE:           |          |
| THESE DRAWINGS AND SPECIFICATIONS                                                                      | SCALE:                            | 1:1           | SHEET 1         | OF 2     |
| ARE THE PROPERTY OF EDAC INC.,AND<br>SHALL NOT BE REPRODUCED,OR COPIED<br>OR USED AS THE BASIS FOR THE | DRAWING                           | NUMBER        |                 | ISSUE    |
| MANUFACTURE OR SALE OF APPARATUS                                                                       | l 3                               | 45-ENG-MASTER |                 | 1        |