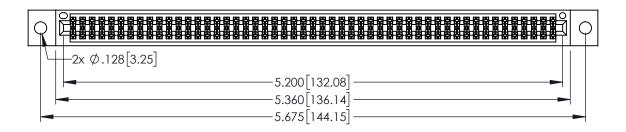

Contact Dimensions: 560-Extender Board Bend (Code 523 Contacts) See Sheet 2 for Contact Code 555, 556, 558, 559, 560 Dimensions

THIS IS A C.A.D. GENERATED DRAWING DO NOT MAKE MANUAL REVISIONS TO MAS

SOUL NUMBER

ORIGINAL

1

- INSULATOR MATERIAL: THERMOPLASTIC PBT BLACK, UL 94V-0
- CONTACT MATERIAL; COPPER TIN ALLOY
  CONTACT PLATING: GOLD ON THE MATING AREA, TIN PLATING ON THE CONTACT TAILS, NICKEL UNDERPLATE

| 345/395 SERIES CARD EDGE CONNECTOR | R |
|------------------------------------|---|
| PART NUMBER: 395-102-560-502       |   |

EDAC INC TORONTO, ONTARIO CANADA

YOUR CONNECTION TO QUALITY & SERVICE WITHOUT WRITTEN PERMISSION.

| ONNECTOR                                                                                               | ACAD REFERENCE NO. 345-ENG-MASTER |               |                 |          |
|--------------------------------------------------------------------------------------------------------|-----------------------------------|---------------|-----------------|----------|
| 12                                                                                                     | DRAWN:                            | R.STA.MONICA  | DATE: <b>MA</b> | Y.16/201 |
|                                                                                                        | CHECKE                            | D:            | DATE:           |          |
| THESE DRAWINGS AND SPECIFICATIONS                                                                      | SCALE:                            | 1:1           | SHEET 1         | OF 2     |
| ARE THE PROPERTY OF EDAC INC.,AND<br>SHALL NOT BE REPRODUCED,OR COPIED<br>OR USED AS THE BASIS FOR THE | DRAWING                           | NUMBER        |                 | ISSUE    |
| MANUFACTURE OR SALE OF APPARATUS                                                                       | l 3                               | 45-ENG-MASTER |                 | 1        |