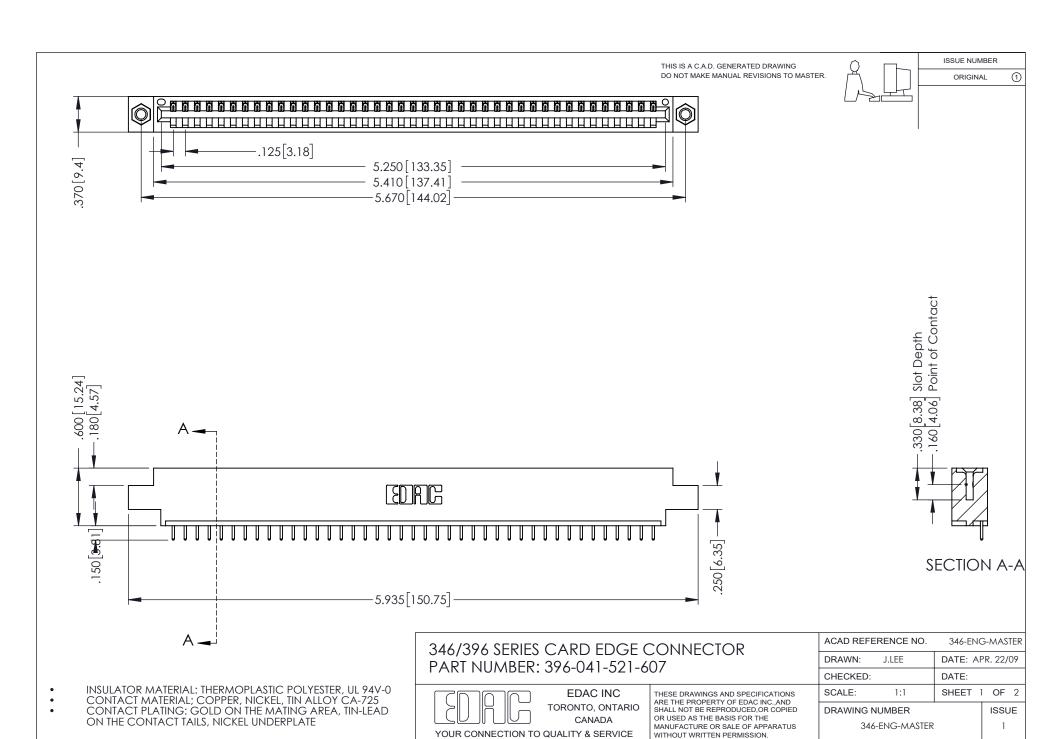

## **Contact Code 556**

INSULATOR MATERIAL: THERMOPLASTIC POLYESTER, UL 94V-0 CONTACT MATERIAL; COPPER, NICKEL, TIN ALLOY CA-725 CONTACT PLATING: GOLD ON THE MATING AREA, TIN-LEAD

ON THE CONTACT TAILS, NICKEL UNDERPLATE

## 346/396 SERIES CARD EDGE CONNECTOR CONTACT CODE 555,556,558,559,560 DIMENSIONS

YOUR CONNECTION TO QUALITY & SERVICE

**EDAC INC** TORONTO, ONTARIO CANADA

THESE DRAWINGS AND SPECIFICATIONS ARE THE PROPERTY OF EDAC INC.,AND SHALL NOT BE REPRODUCED, OR COPIED OR USED AS THE BASIS FOR THE MANUFACTURE OR SALE OF APPARATUS WITHOUT WRITTEN PERMISSION.