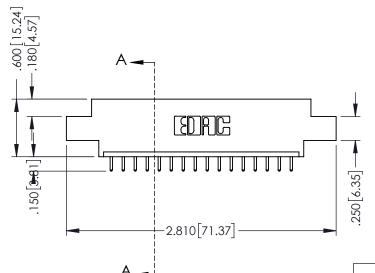

## 346/396 SERIES CARD EDGE CONNECTOR CONTACT CODE 555,556,558,559,560 DIMENSIONS

YOUR CONNECTION TO QUALITY & SERVICE

**EDAC INC** TORONTO, ONTARIO CANADA

THESE DRAWINGS AND SPECIFICATIONS ARE THE PROPERTY OF EDAC INC.,AND SHALL NOT BE REPRODUCED, OR COPIED OR USED AS THE BASIS FOR THE MANUFACTURE OR SALE OF APPARATUS WITHOUT WRITTEN PERMISSION.

## **Contact Code 555**

## **Contact Code 556**

INSULATOR MATERIAL: THERMOPLASTIC POLYESTER, UL 94V-0 CONTACT MATERIAL; COPPER, NICKEL, TIN ALLOY CA-725 CONTACT PLATING: GOLD ON THE MATING AREA, TIN-LEAD

ON THE CONTACT TAILS, NICKEL UNDERPLATE