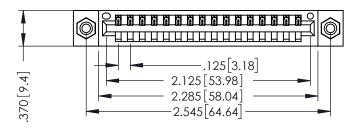

346/396 SERIES CARD EDGE CONNECTOR PART NUMBER: 396-016-521-608

YOUR CONNECTION TO QUALITY & SERVICE

**EDAC INC** TORONTO, ONTARIO CANADA

THESE DRAWINGS AND SPECIFICATIONS ARE THE PROPERTY OF EDAC INC., AND SHALL NOT BE REPRODUCED,OR COPIED OR USED AS THE BASIS FOR THE MANUFACTURE OR SALE OF APPARATUS WITHOUT WRITTEN PERMISSION.

THIS IS A C.A.D. GENERATED DRAWING DO NOT MAKE MANUAL REVISIONS TO MASTER.

ISSUE NUMBER

ORIGINAL

1

INSULATOR MATERIAL: THERMOPLASTIC POLYESTER, UL 94V-0 CONTACT MATERIAL; COPPER, NICKEL, TIN ALLOY CA-725 CONTACT PLATING: GOLD ON THE MATING AREA, TIN-LEAD ON THE CONTACT TAILS, NICKEL UNDERPLATE