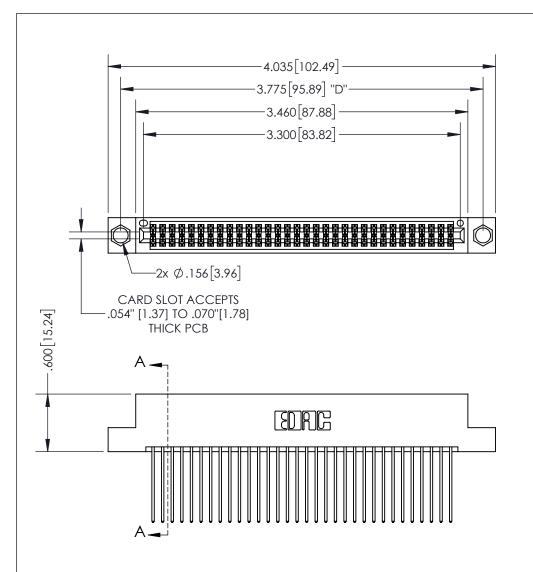

THIS IS A C.A.D. GENERATED DRAWING DO NOT MAKE MANUAL REVISIONS TO MASTER.

ISSUE NUMBER

ORIGINAL

1

.160 4.06 POINT OF CONTACT .330[8.38] -.370[9.4] **CARD SLOT** .150 [3.81]

SECTION A-A

<u>Contact Dimensions:</u> 541-Wire Wrap .025 Sq.(0.64 Sq.) - Tail LG=.750(19.05) .100 (2.54) Contact Spacing x .200 (5.08) Row Spacing

INSULATOR MATERIAL: THERMOPLASTIC PBT, UL 94V-0 CONTACT MATERIAL; COPPER TIN ALLOY CONTACT PLATING: GOLD ON THE MATING AREA, TIN PLATING ON THE CONTACT TAILS, NICKEL UNDERPLATE

345/395 SERIES CARD EDGE CONNECTOR PART NUMBER: 395-064-541-204

YOUR CONNECTION TO QUALITY & SERVICE

**EDAC INC** TORONTO, ONTARIO CANADA

THESE DRAWINGS AND SPECIFICATIONS ARE THE PROPERTY OF EDAC INC.,AND SHALL NOT BE REPRODUCED, OR COPIED OR USED AS THE BASIS FOR THE MANUFACTURE OR SALE OF APPARATUS WITHOUT WRITTEN PERMISSION.

| ACAD REFERENCE NO.  | 345-ENG-MASTER   |
|---------------------|------------------|
| DRAWN: R.STA.MONICA | DATE:MAY.16/2017 |
| CHECKED:            | DATE:            |
| SCALE: 1:1          | SHEET 1 OF 2     |
| DRAWING NUMBER      | ISSUE            |
| 345-ENG-MASTER      | 1                |