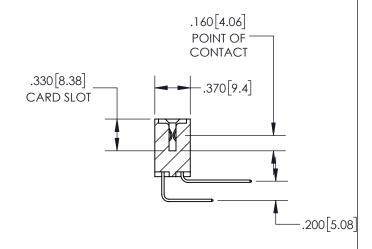

ISSUE NUMBER

ORIGINAL

1

**Contact Code 558** 

**Contact Code 559** 

**Contact Code 560** 

| 345/395 SERIES CARD EDGE CONNECTOR          |
|---------------------------------------------|
| CONTACT CODE 555,556,558,559,560 DIMENSIONS |