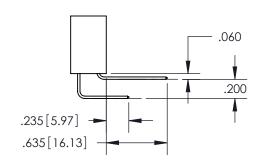

**Contact Dimensions:** 558-90 Degree Bend (Code 541 Contacts) See Sheet 2 for Contact Code 555, 556, 558, 559, 560 Dimensions

INSULATOR MATERIAL: THERMOPLASTIC PBT, UL 94V-0 CONTACT MATERIAL; COPPER TIN ALLOY CONTACT PLATING: GOLD ON THE MATING AREA, TIN PLATING ON THE CONTACT TAILS, NICKEL UNDERPLATE

## SECTION A-A

345/395 SERIES CARD EDGE CONNECTOR PART NUMBER: 395-034-558-504

YOUR CONNECTION TO QUALITY & SERVICE

**EDAC INC** TORONTO, ONTARIO CANADA

THESE DRAWINGS AND SPECIFICATIONS ARE THE PROPERTY OF EDAC INC.,AND SHALL NOT BE REPRODUCED, OR COPIED OR USED AS THE BASIS FOR THE MANUFACTURE OR SALE OF APPARATUS WITHOUT WRITTEN PERMISSION.