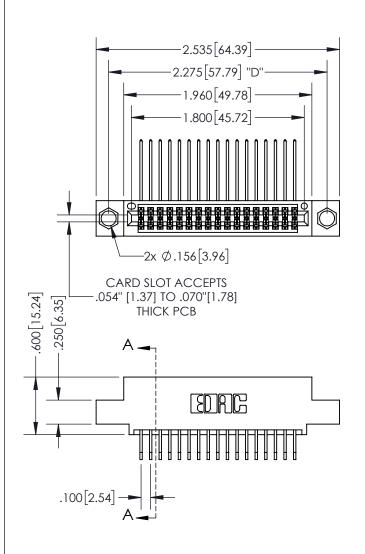

## SECTION A-A

345/395 SERIES CARD EDGE CONNECTOR PART NUMBER: 395-034-558-504

YOUR CONNECTION TO QUALITY & SERVICE

**EDAC INC** TORONTO, ONTARIO CANADA

THESE DRAWINGS AND SPECIFICATIONS ARE THE PROPERTY OF EDAC INC.,AND SHALL NOT BE REPRODUCED, OR COPIED OR USED AS THE BASIS FOR THE MANUFACTURE OR SALE OF APPARATUS WITHOUT WRITTEN PERMISSION.

**Contact Dimensions:** 558-90 Degree Bend (Code 541 Contacts) See Sheet 2 for Contact Code 555, 556, 558, 559, 560 Dimensions

INSULATOR MATERIAL: THERMOPLASTIC PBT, UL 94V-0 CONTACT MATERIAL; COPPER TIN ALLOY CONTACT PLATING: GOLD ON THE MATING AREA, TIN PLATING ON THE CONTACT TAILS, NICKEL UNDERPLATE