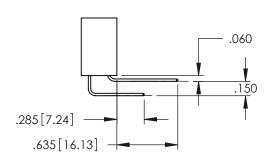

<u>Contact Dimensions:</u>
544-Wire Wrap .050x.025(1.27x0.64) - Tail LG=.750(19.05)
.100 (2.54) Contact Spacing x .200 (5.08) Row Spacing

CARD SLOT POINT OF CONTACT

DATE:MAY.16/2017

SHEET 1 OF 2

- INSULATOR MATERIAL: THERMOPLASTIC PBT BLACK, UL 94V-0
- CONTACT MATERIAL; COPPER TIN ALLOY CONTACT PLATING: GOLD ON THE MATING AREA, TIN PLATING ON THE CONTACT TAILS, NICKEL UNDERPLATE

|                                          | .330[8.38]                      |
|------------------------------------------|---------------------------------|
|                                          | SECTION A-A                     |
| 345/395 SERIES CARD EDGE CONNECTOR       | ACAD REFERENCE NO. 345-ENG-MA   |
| O 10/0/0 DERILO O/ RED ED OF COTTILLOTOR | DEALLY BOTH MONION DATE MAY 1/1 |