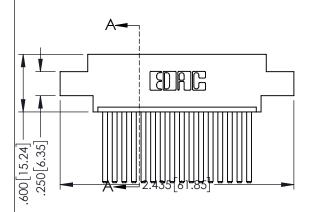

|                                          | .330[8.38]                      |
|------------------------------------------|---------------------------------|
|                                          | SECTION A-A                     |
| 345/395 SERIES CARD EDGE CONNECTOR       | ACAD REFERENCE NO. 345-ENG-MA   |
| O 10/0/0 DERILO O/ RED ED OF COTTILLOTOR | DEALLY BOTH MONION DATE MAY 1/1 |

| PART NUMBER: 395-016-544-607                                          |                  | DRAWN:                                                                                                                              | R.STA.MONICA |               |  |
|-----------------------------------------------------------------------|------------------|-------------------------------------------------------------------------------------------------------------------------------------|--------------|---------------|--|
|                                                                       |                  | CHECKE                                                                                                                              | D:           |               |  |
| EDAC INC TORONTO, ONTARIO CANADA YOUR CONNECTION TO QUALITY & SERVICE |                  | ARE THE PROPERTY OF EDAC INC.,AND - SHALL NOT BE REPRODUCED,OR COPIED OR USED AS THE BASIS FOR THE MANUFACTURE OR SALE OF APPARATUS | SCALE:       | 1:1           |  |
|                                                                       | TORONTO, ONTARIO |                                                                                                                                     | DRAWING      | NUMBER        |  |
|                                                                       | 071171071        |                                                                                                                                     | 3            | 45-ENG-MASTER |  |