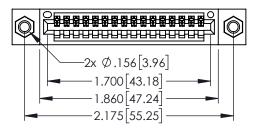

<u>Contact Dimensions:</u>
544-Wire Wrap .050x.025(1.27x0.64) - Tail LG=.750(19.05)
.100 (2.54) Contact Spacing x .200 (5.08) Row Spacing

CARD SLOT POINT OF CONTACT

DATE:MAY.16/2017

SHEET 1 OF 2

- INSULATOR MATERIAL: THERMOPLASTIC PBT BLACK, UL 94V-0
- CONTACT MATERIAL; COPPER TIN ALLOY CONTACT PLATING: GOLD ON THE MATING AREA, TIN PLATING ON THE CONTACT TAILS, NICKEL UNDERPLATE

|                                          | .330[8.38]                      |
|------------------------------------------|---------------------------------|
|                                          | SECTION A-A                     |
| 345/395 SERIES CARD EDGE CONNECTOR       | ACAD REFERENCE NO. 345-ENG-MA   |
| O 10/0/0 DERILO O/ RED ED OF COTTILLOTOR | DEALLY BOTH MONION DATE MAY 1/1 |