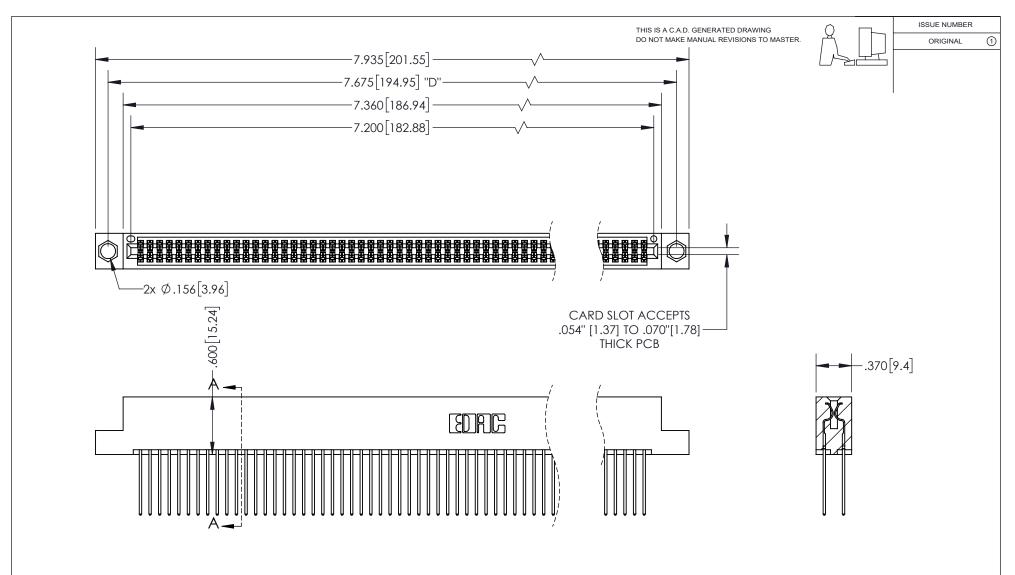

345/395 SERIES CARD EDGE CONNECTOR PART NUMBER: 395-142-542-204

**EDAC INC** TORONTO, ONTARIO CANADA

THESE DRAWINGS AND SPECIFICATIONS ARE THE PROPERTY OF EDAC INC.,AND SHALL NOT BE REPRODUCED, OR COPIED OR USED AS THE BASIS FOR THE MANUFACTURE OR SALE OF APPARATUS WITHOUT WRITTEN PERMISSION.

<u>Contact Dimensions:</u> 542-Wire Wrap .025 Sq.(0.64 Sq.) - Tail LG=.645(16.38) .100 (2.54) Contact Spacing x .200 (5.08) Row Spacing

INSULATOR MATERIAL: THERMOPLASTIC PBT, UL 94V-0 CONTACT MATERIAL; COPPER TIN ALLOY
CONTACT PLATING: GOLD ON THE MATING AREA, TIN PLATING ON THE CONTACT TAILS, NICKEL UNDERPLATE