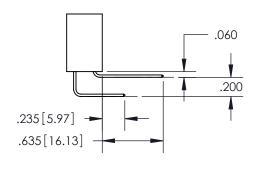

UNDERPLATE

345/395 SERIES CARD EDGE CONNECTOR PART NUMBER: 395-142-542-204



**EDAC INC** TORONTO, ONTARIO CANADA

THESE DRAWINGS AND SPECIFICATIONS ARE THE PROPERTY OF EDAC INC.,AND SHALL NOT BE REPRODUCED, OR COPIED OR USED AS THE BASIS FOR THE MANUFACTURE OR SALE OF APPARATUS WITHOUT WRITTEN PERMISSION.

| SECTION A-A |                     |         |           |  |
|-------------|---------------------|---------|-----------|--|
|             | ACAD REFERENCE NO.  | 345-ENC | 9-MASTER  |  |
|             | DRAWN: R.STA.MONICA | DATEMA  | Y.16/2017 |  |
|             | CHECKED:            | DATE:   |           |  |
|             | SCALE: 1:1          | SHEET 1 | OF 2      |  |
|             | DRAWING NUMBER      |         | ISSUE     |  |

345-ENG-MASTER



ORIGINAL 1

ISSUE NUMBER









**Contact Code 558** 

## **Contact Code 559**

Contact Code 560

- INSULATOR MATERIAL: THERMOPLASTIC POLYESTER, UL 94V-0
- DAP MATERIAL AVAILABLE UPON REQUEST
- CONTACT MATERIAL; COPPER ALLOY

CONTACT PLATING: GOLD ON THE MATING AREA, TIN PLATING ON THE CONTACT TAILS, NICKEL UNDERPLATE

\*FOR ALL OTHER SPECIFICATIONS REFER TO SHEET 3\*

## 345/395 SERIES CARD EDGE CONNECTOR CONTACT CODE 555,556,558,559,560 DIMENSIONS

YOUR CONNECTION TO QUALITY & SERVICE

**EDAC INC** TORONTO, ONTARIO CANADA

THESE DRAWINGS AND SPECIFICATIONS ARE THE PROPERTY OF EDAC INC.,AND SHALL NOT BE REPRODUCED, OR COPIED OR USED AS THE BASIS FOR THE MANUFACTURE OR SALE OF APPARATUS WITHOUT WRITTEN PERMISSION.

| ACAD REFERENCE NO.  | 345-ENG-MASTER   |
|---------------------|------------------|
| DRAWN: R.STA.