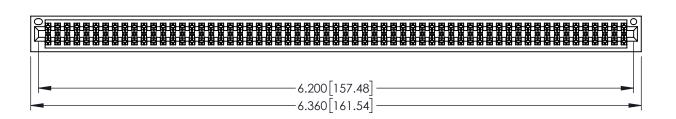

1

INSULATOR MATERIAL: THERMOPLASTIC PBT BLACK, UL 94V-0

CONTACT MATERIAL; COPPER TIN ALLOY

CONTACT PLATING: GOLD ON THE MATING AREA, TIN PLATING ON THE CONTACT TAILS, NICKEL UNDERPLATE

| 345/395 SERIES CARD EDGE CONNECTOR |
|------------------------------------|
| PART NUMBER: 395-122-556-201       |