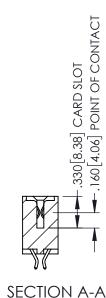

1

INSULATOR MATERIAL: THERMOPLASTIC PBT BLACK, UL 94V-0

CONTACT MATERIAL; COPPER TIN ALLOY

CONTACT PLATING: GOLD ON THE MATING AREA, TIN PLATING ON THE CONTACT TAILS, NICKEL UNDERPLATE

| 345/395 SERIES CARD EDGE CONNECTOR |
|------------------------------------|
| PART NUMBER: 395-122-556-201       |