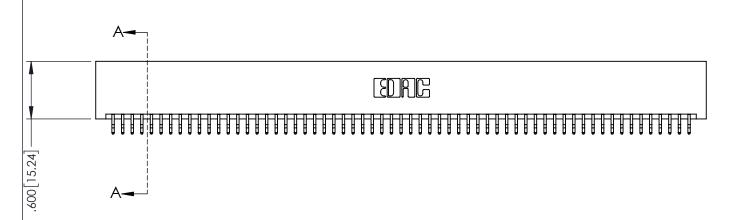

1

INSULATOR MATERIAL: THERMOPLASTIC PBT BLACK, UL 94V-0

CONTACT MATERIAL; COPPER TIN ALLOY

CONTACT PLATING: GOLD ON THE MATING AREA, TIN PLATING ON THE CONTACT TAILS, NICKEL UNDERPLATE

| 345/395 SERIES CARD EDGE CONNECTOR |
|------------------------------------|
| PART NUMBER: 395-122-556-201       |