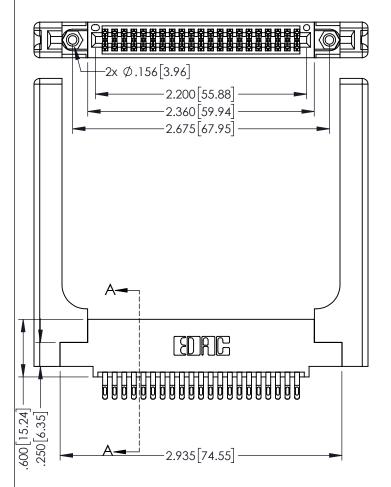

60[4.06] POINT OF CONTACT 330[8.38] CARD SLOT SECTION A-A

- 345/395 SERIES CARD EDGE CONNECTOR PART NUMBER: 395-042-555-558

YOUR CONNECTION TO QUALITY & SERVICE

| ACAD REFERENCE NO. 345-ENG-MASTER |                  |
|-----------------------------------|------------------|
| DRAWN: R.STA.MONICA               | DATE:MAY.16/2017 |
| CHECKED:                          | DATE:            |
| SCALE: 1:1                        | SHEET 1 OF 2     |
| DRAWING NUMBER                    | ISSUE            |
| 345-ENG-MASTER                    | 1                |