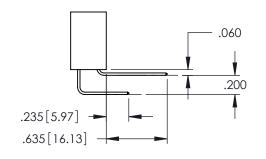

INSULATOR MATERIAL: THERMOPLASTIC PBT BLACK, UL 94V-0

CONTACT MATERIAL; COPPER TIN ALLOY CONTACT PLATING: GOLD ON THE MATING AREA, TIN PLATING

ON THE CONTACT TAILS, NICKEL UNDERPLATE

**Contact Code 558** 