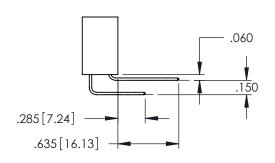

.060 .200 .235 [5.97] .635 [16.13]

.152[3.86] .362 [9.19] .125(3.18) to .210(5.33) **Outside Tails** .045(1.14) to .060(1.52) Between Tails

**Contact Code 558** 

Contact Code 559

Contact Code 560

- INSULATOR MATERIAL: THERMOPLASTIC POLYESTER, UL 94V-0 DAP MATERIAL AVAILABLE UPON REQUEST

CONTACT MATERIAL; COPPER ALLOY CONTACT PLATING: GOLD ON THE MATING AREA, TIN PLATING

ON THE CONTACT TAILS, NICKEL UNDERPLATE