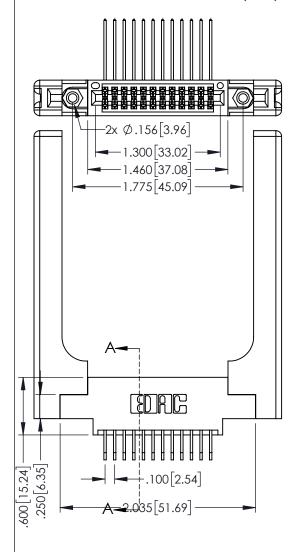

Contact Dimensions: 558-90 Degree Bend (Code 541 Contacts) See Sheet 2 for Contact Code 555, 556, 558, 559, 560 Dimensions

330[8.38] CARD SLOT 160[4.06] POINT OF CONTACT SECTION A-A

INSULATOR MATERIAL: THERMOPLASTIC PBT BLACK, UL 94V-0

CONTACT MATERIAL; COPPER TIN ALLOY

CONTACT PLATING: GOLD ON THE MATING AREA, TIN PLATING ON THE CONTACT TAILS, NICKEL UNDERPLATE

| 345/395 SERIES CARD EDGE CONNECTOR |
|------------------------------------|
| PART NUMBER: 395-024-558-858       |

YOUR CONNECTION TO QUALITY & SERVICE

| ACAD REFERENCE NO. 345-ENG-MASTER |                  |  |  |
|-----------------------------------|------------------|--|--|
| DRAWN: R.STA.MONICA               | DATE:MAY.16/2017 |  |  |
| CHECKED:                          | DATE:            |  |  |
| SCALE: 1:1                        | SHEET 1 OF 2     |  |  |
| DRAWING NUMBER                    | ISSUE            |  |  |
| 345-ENG-MASTER                    | 1                |  |  |
|                                   |                  |  |  |