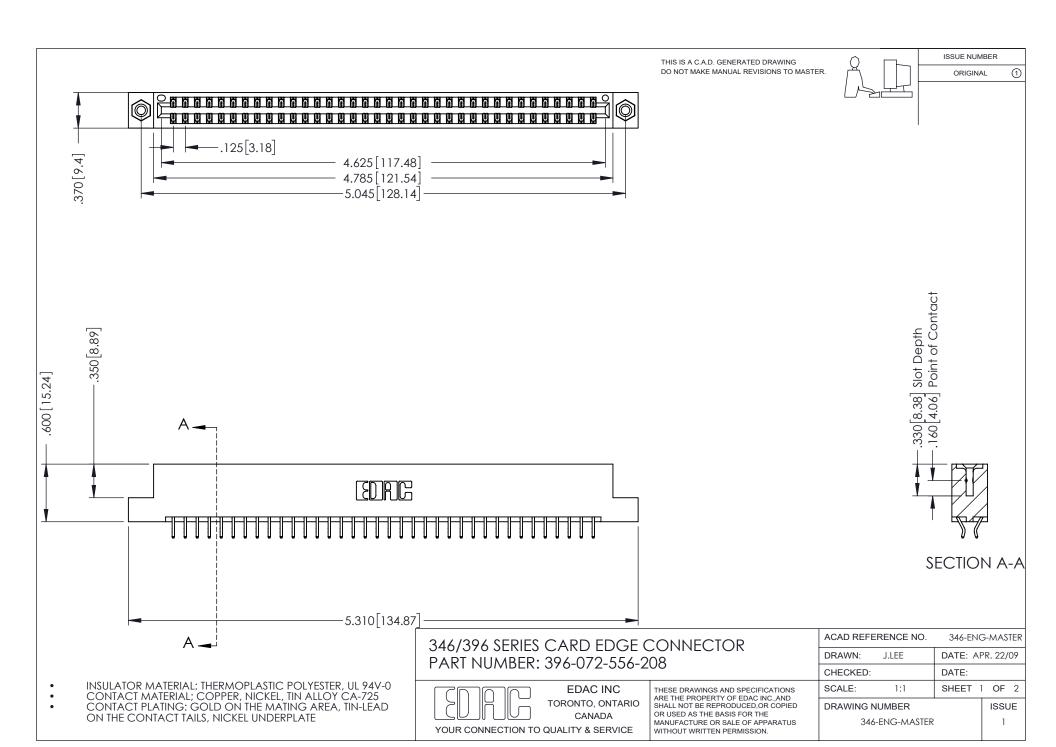

ISSUE NUMBER ORIGINAL 1

DO NOT MAKE MANUAL REVISIONS TO MASTER.



## **Contact Code 555**

## **Contact Code 556**



INSULATOR MATERIAL: THERMOPLASTIC POLYESTER, UL 94V-0 CONTACT MATERIAL; COPPER, NICKEL, TIN ALLOY CA-725 CONTACT PLATING: GOLD ON THE MATING AREA, TIN-LEAD

ON THE CONTACT TAILS, NICKEL UNDERPLATE

## 346/396 SERIES CARD EDGE CONNECTOR CONTACT CODE 555,556,558,559,560 DIMENSIONS

YOUR CONNECTION TO QUALITY & SERVICE

**EDAC INC** TORONTO, ONTARIO CANADA

THESE DRAWINGS AND SPECIFICATIONS ARE THE PROPERTY OF EDAC INC.,AND SHALL NOT BE REPRODUCED, OR COPIED OR USED AS THE BASIS FOR THE MANUFACTURE OR SALE OF APPARATUS WITHOUT WRITTEN PERMISSION.

|   | ACAD REFERENCE NO. | 346-ENG-MASTER   |
|---|--------------------|------------------|
|   | DRAWN: J.LEE       | DATE: