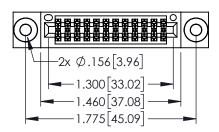

- INSULATOR MATERIAL: THERMOPLASTIC PBT BLACK, UL 94V-0
- CONTACT MATERIAL; COPPER TIN ALLOY CONTACT PLATING: GOLD ON THE MATING AREA, TIN PLATING ON THE CONTACT TAILS, NICKEL UNDERPLATE

| 345/395 SERIES CARD EDGE CONNECTOR |                   |                                                                                                                                          | ACAD REFERENCE NO. 345-ENG-MASTER DRAWN: R.STA.MONICA DATE MAY.16/2017 |        |         |       |
|------------------------------------|-------------------|------------------------------------------------------------------------------------------------------------------------------------------|------------------------------------------------------------------------|--------|---------|-------|
|                                    |                   |                                                                                                                                          | CHECKED:                                                               |        | DATE:   |       |
|                                    | EDAC INC          | THESE DRAWINGS AND SPECIFICATIONS                                                                                                        | SCALE:                                                                 | 1:1    | SHEET 1 | OF 2  |
|                                    | CANADA            | ARE THE PROPERTY OF EDAC INCAND<br>SHALL NOT BE REPRODUCED,OR COPIED<br>OR USED AS THE BASIS FOR THE<br>MANUFACTURE OR SALE OF APPARATUS | DRAWING                                                                | NUMBER |         | ISSUE |
|                                    |                   |                                                                                                                                          | 345-ENG-MASTER                                                         |        |         | 1     |
| YOUR CONNECTION TO                 | QUALITY & SERVICE | WITHOUT WRITTEN PERMISSION.                                                                                                              |                                                                        |        |         |       |