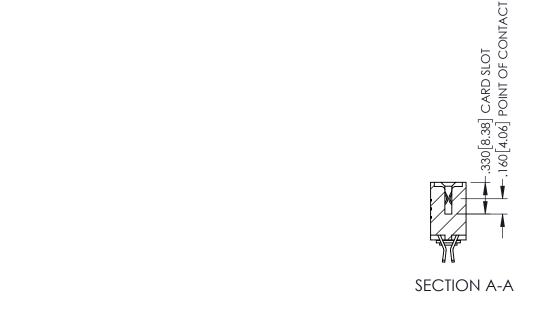

- INSULATOR MATERIAL: THERMOPLASTIC PBT BLACK, UL 94V-0
- CONTACT MATERIAL; COPPER TIN ALLOY CONTACT PLATING: GOLD ON THE MATING AREA, TIN PLATING ON THE CONTACT TAILS, NICKEL UNDERPLATE

| 345/395 SERIES CARD EDGE CONNECTOR |                   |                                                                                                                                          | ACAD REFERENCE NO. 345-ENG-MASTER DRAWN: R.STA.MONICA DATE MAY.16/2017 |        |         |       |
|------------------------------------|-------------------|------------------------------------------------------------------------------------------------------------------------------------------|------------------------------------------------------------------------|--------|---------|-------|
|                                    |                   |                                                                                                                                          | CHECKED:                                                               |        | DATE:   |       |
|                                    | EDAC INC          | THESE DRAWINGS AND SPECIFICATIONS                                                                                                        | SCALE:                                                                 | 1:1    | SHEET 1 | OF 2  |
|                                    | CANADA            | ARE THE PROPERTY OF EDAC INCAND<br>SHALL NOT BE REPRODUCED,OR COPIED<br>OR USED AS THE BASIS FOR THE<br>MANUFACTURE OR SALE OF APPARATUS | DRAWING                                                                | NUMBER |         | ISSUE |
|                                    |                   |                                                                                                                                          | 345-ENG-MASTER                                                         |        |         | 1     |
| YOUR CONNECTION TO                 | QUALITY & SERVICE | WITHOUT WRITTEN PERMISSION.                                                                                                              |                                                                        |        |         |       |