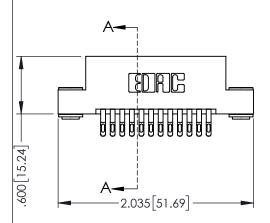

- INSULATOR MATERIAL: THERMOPLASTIC PBT BLACK, UL 94V-0
- CONTACT MATERIAL; COPPER TIN ALLOY CONTACT PLATING: GOLD ON THE MATING AREA, TIN PLATING ON THE CONTACT TAILS, NICKEL UNDERPLATE

| 345/395 SERIES CARD EDGE CONNECTOR |                   |                                                                                                                                          | ACAD REFERENCE NO. 345-ENG-MASTER DRAWN: R.STA.MONICA DATE MAY.16/2017 |        |         |       |
|------------------------------------|-------------------|------------------------------------------------------------------------------------------------------------------------------------------|------------------------------------------------------------------------|--------|---------|-------|
|                                    |                   |                                                                                                                                          | CHECKED:                                                               |        | DATE:   |       |
|                                    | EDAC INC          | THESE DRAWINGS AND SPECIFICATIONS                                                                                                        | SCALE:                                                                 | 1:1    | SHEET 1 | OF 2  |
|                                    | CANADA            | ARE THE PROPERTY OF EDAC INCAND<br>SHALL NOT BE REPRODUCED,OR COPIED<br>OR USED AS THE BASIS FOR THE<br>MANUFACTURE OR SALE OF APPARATUS | DRAWING                                                                | NUMBER |         | ISSUE |
|                                    |                   |                                                                                                                                          | 345-ENG-MASTER                                                         |        |         | 1     |
| YOUR CONNECTION TO                 | QUALITY & SERVICE | WITHOUT WRITTEN PERMISSION.                                                                                                              |                                                                        |        |         |       |