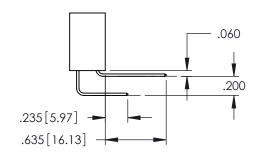

| .330[8.38] CARD SLOT<br>———————————————————————————————————— |
|--------------------------------------------------------------|
| SECTION A-A                                                  |

**Contact Code 558** 

Contact Code 559

**Contact Code 560** 

INSULATOR MATERIAL: THERMOPLASTIC POLYESTER, UL 94V-0

DAP MATERIAL AVAILABLE UPON REQUEST

CONTACT MATERIAL; COPPER ALLOY CONTACT PLATING: GOLD ON THE MATING AREA, TIN PLATING ON THE CONTACT TAILS, NICKEL UNDERPLATE

## 345/395 SERIES CARD EDGE CONNECTOR CONTACT CODE 555,556,558,559,560 DIMENSIONS

YOUR CONNECTION TO QUALITY & SERVICE

|   | ACAD REFERENCE NO. 345-ENG-MAST |                          |  |  |
|---|---------------------------------|--------------------------|--|--|
|   | DRAWN: R.STA.MONICA             | DATE: <b>MAY.16/2017</b> |  |  |
| • | CHECKED:                        | DATE:                    |  |  |
|   | SCALE: 1:1                      | SHEET 2 OF 2             |  |  |
| D | DRAWING NUMBER                  | ISSUE                    |  |  |