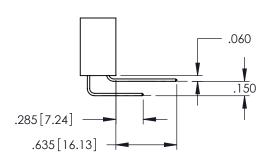

| .330[8.38] CARD SLOT<br>———————————————————————————————————— |
|--------------------------------------------------------------|
| SECTION A-A                                                  |

**Contact Code 558** 