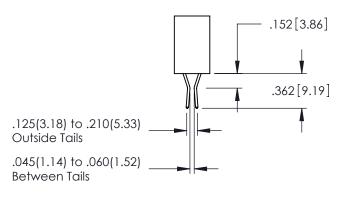

Contact Code 559

**Contact Code 560** 

INSULATOR MATERIAL: THERMOPLASTIC POLYESTER, UL 94V-0

DAP MATERIAL AVAILABLE UPON REQUEST

CONTACT MATERIAL; COPPER ALLOY CONTACT PLATING: GOLD ON THE MATING AREA, TIN PLATING ON THE CONTACT TAILS, NICKEL UNDERPLATE