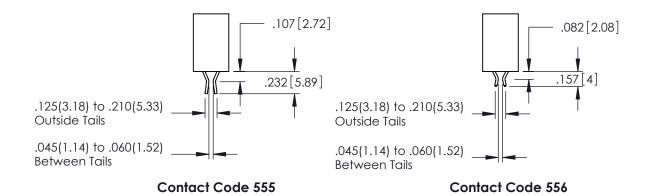

| .330[8.38] CARD SLOT<br>———————————————————————————————————— |
|--------------------------------------------------------------|
| SECTION A-A                                                  |

**Contact Code 558** 

Contact Code 559

**Contact Code 560** 

INSULATOR MATERIAL: THERMOPLASTIC POLYESTER, UL 94V-0

DAP MATERIAL AVAILABLE UPON REQUEST

CONTACT MATERIAL; COPPER ALLOY CONTACT PLATING: GOLD ON THE MATING AREA, TIN PLATING ON THE CONTACT TAILS, NICKEL UNDERPLATE

## 345/395 SERIES CARD EDGE CONNECTOR CONTACT CODE 555,556,558,559,560 DIMENSIONS

YOUR CONNECTION TO QUALITY & SERVICE

|   | ACAD REFERENCE NO. 345-ENG-MAST |                          |  |  |
|---|---------------------------------|--------------------------|--|--|
|   | DRAWN: R.STA.MONICA             | DATE: <b>MAY.16/2017</b> |  |  |
| • | CHECKED:                        | DATE:                    |  |  |
|   | SCALE: 1:1                      | SHEET 2 OF 2             |  |  |
| D | DRAWING NUMBER                  | ISSUE                    |  |  |