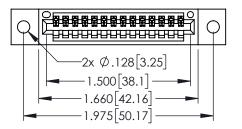

Contact Dimensions: 540-Wire Wrap .025 Sq.(0.64 Sq.) - Tail LG=.560(14.22) .100 (2.54) Contact Spacing x .200 (5.08) Row Spacing

DO NOT MAKE MANUAL REVISIONS TO MASTER.

1

INSULATOR MATERIAL: THERMOPLASTIC PBT BLACK, UL 94V-0

CONTACT MATERIAL; COPPER TIN ALLOY CONTACT PLATING: GOLD ON THE MATING AREA, TIN PLATING ON THE CONTACT TAILS, NICKEL UNDERPLATE

| 345/395 SERIES CARD EDGE CONNECTOR     |
|----------------------------------------|
| O 10/070 OEMIEO OF ME EDGE COTTILECTOR |
| PART NUMBER: 395-014-540-602           |

|   | ACAD REFERENCE NO   | 345-ENC         | G-MASTER  |
|---|---------------------|-----------------|-----------|
|   | DRAWN: R.STA.MONICA | DATE: <b>MA</b> | Y.16/2017 |
|   | CHECKED:            | DATE:           |           |
|   | SCALE: 1:1          | SHEET 1         | OF 2      |
| ) | DRAWING NUMBER      |                 | ISSUE     |
|   | 345-ENG-MASTER      |                 | 1         |