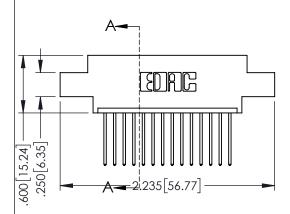

Contact Dimensions: 540-Wire Wrap .025 Sq.(0.64 Sq.) - Tail LG=.560(14.22) .100 (2.54) Contact Spacing x .200 (5.08) Row Spacing

DO NOT MAKE MANUAL REVISIONS TO MASTER.

1

INSULATOR MATERIAL: THERMOPLASTIC PBT BLACK, UL 94V-0

CONTACT MATERIAL; COPPER TIN ALLOY CONTACT PLATING: GOLD ON THE MATING AREA, TIN PLATING ON THE CONTACT TAILS, NICKEL UNDERPLATE

| 345/395 SERIES CARD EDGE CONNECTOR     |
|----------------------------------------|
| O 10/070 OEMIEO OF ME EDGE COTTILECTOR |
| PART NUMBER: 395-014-540-602           |

|   | ACAD REFERENCE NO   | 345-ENC         | G-MASTER  |
|---|---------------------|-----------------|-----------|
|   | DRAWN: R.STA.MONICA | DATE: <b>MA</b> | Y.16/2017 |
|   | CHECKED:            | DATE:           |           |
|   | SCALE: 1:1          | SHEET 1         | OF 2      |
| ) | DRAWING NUMBER      |                 | ISSUE     |
|   | 345-ENG-MASTER      |                 | 1         |