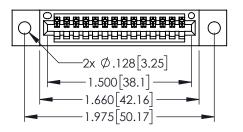

Contact Dimensions: 523-P.C. Tail .025 Sq.(0.64 Sq.) - Tail LG=.390(9.91) .100 (2.54) Contact Spacing x .200 (5.08) Row Spacing

.330[8.38] CARD SLOT .160[4.06] POINT OF CONTACT

50 [3.81]

- INSULATOR MATERIAL: THERMOPLASTIC PBT BLACK, UL 94V-0
- CONTACT MATERIAL; COPPER TIN ALLOY CONTACT PLATING: GOLD ON THE MATING AREA, TIN PLATING ON THE CONTACT TAILS, NICKEL UNDERPLATE