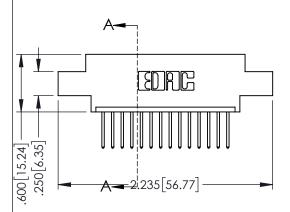

Contact Dimensions: 523-P.C. Tail .025 Sq.(0.64 Sq.) - Tail LG=.390(9.91) .100 (2.54) Contact Spacing x .200 (5.08) Row Spacing

.330[8.38] CARD SLOT .160[4.06] POINT OF CONTACT

50 [3.81]

- INSULATOR MATERIAL: THERMOPLASTIC PBT BLACK, UL 94V-0
- CONTACT MATERIAL; COPPER TIN ALLOY CONTACT PLATING: GOLD ON THE MATING AREA, TIN PLATING ON THE CONTACT TAILS, NICKEL UNDERPLATE