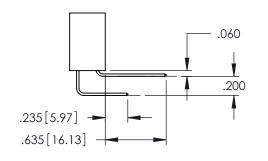

**SECTION A-A** 

**Contact Code 558** 

Contact Code 559

**Contact Code 560** 

INSULATOR MATERIAL: THERMOPLASTIC POLYESTER, UL 94V-0

DAP MATERIAL AVAILABLE UPON REQUEST

CONTACT MATERIAL; COPPER ALLOY CONTACT PLATING: GOLD ON THE MATING AREA, TIN PLATING ON THE CONTACT TAILS, NICKEL UNDERPLATE