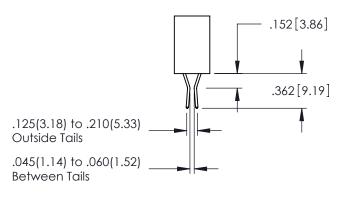

Contact Dimensions: 523-P.C. Tail .025 Sq.(0.64 Sq.) - Tail LG=.390(9.91) .100 (2.54) Contact Spacing x .200 (5.08) Row Spacing

.330[8.38] CARD SLOT .160[4.06] POINT OF CONTACT

50 [3.81]

- INSULATOR MATERIAL: THERMOPLASTIC PBT BLACK, UL 94V-0
- CONTACT MATERIAL; COPPER TIN ALLOY CONTACT PLATING: GOLD ON THE MATING AREA, TIN PLATING ON THE CONTACT TAILS, NICKEL UNDERPLATE