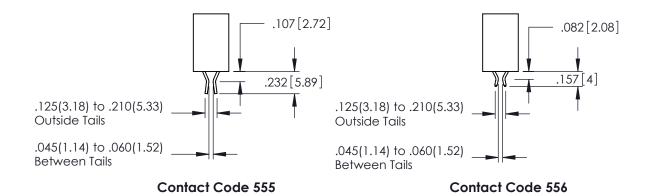

**SECTION A-A** 

**Contact Code 558** 

Contact Code 559

**Contact Code 560** 

INSULATOR MATERIAL: THERMOPLASTIC POLYESTER, UL 94V-0

DAP MATERIAL AVAILABLE UPON REQUEST

CONTACT MATERIAL; COPPER ALLOY CONTACT PLATING: GOLD ON THE MATING AREA, TIN PLATING ON THE CONTACT TAILS, NICKEL UNDERPLATE

## 345/395 SERIES CARD EDGE CONNECTOR CONTACT CODE 555,556,558,559,560 DIMENSIONS

YOUR CONNECTION TO QUALITY & SERVICE

|   | ACAD REFERENCE NO. 345-ENG-MASTER |                          |  |  |
|---|-----------------------------------|--------------------------|--|--|
|   | DRAWN: R.STA.MONICA               | DATE: <b>MAY.16/2017</b> |  |  |
| • | CHECKED:                          | DATE:                    |  |  |
|   | SCALE: 1:1                        | SHEET 2 OF 2             |  |  |
| D | DRAWING NUMBER                    | ISSUE                    |  |  |