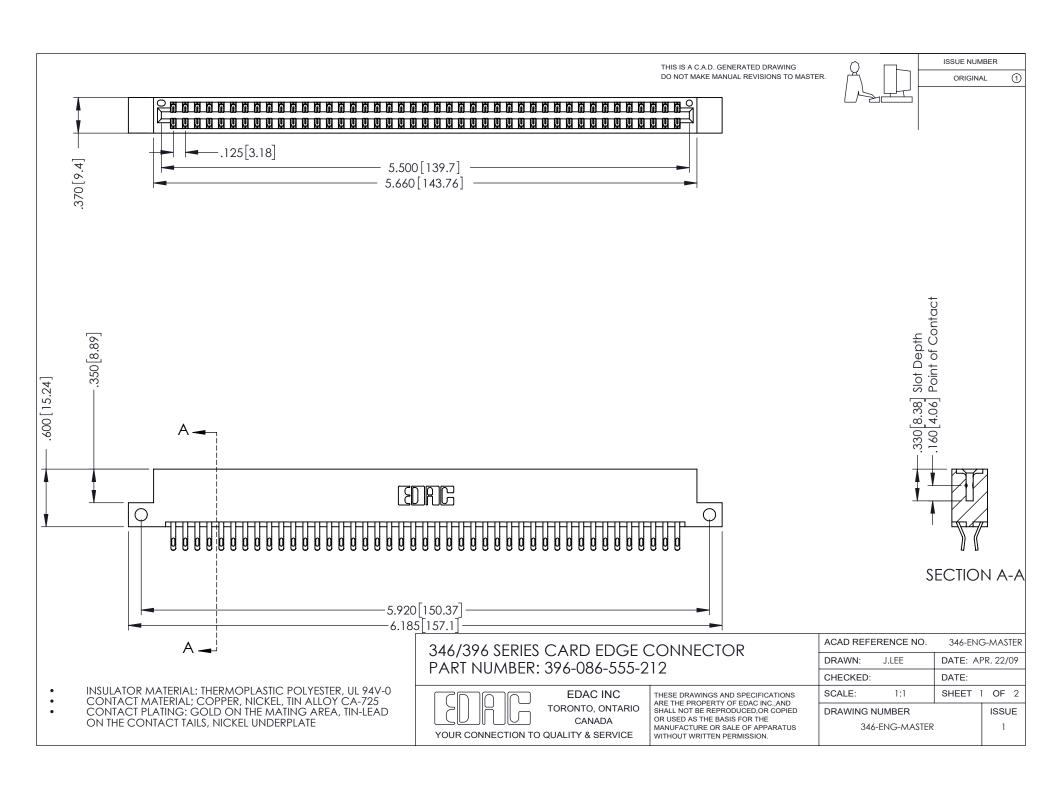

ISSUE NUMBER ORIGINAL 1

## **Contact Code 556**

INSULATOR MATERIAL: THERMOPLASTIC POLYESTER, UL 94V-0 CONTACT MATERIAL; COPPER, NICKEL, TIN ALLOY CA-725 CONTACT PLATING: GOLD ON THE MATING AREA, TIN-LEAD

ON THE CONTACT TAILS, NICKEL UNDERPLATE

## 346/396 SERIES CARD EDGE CONNECTOR CONTACT CODE 555,556,558,559,560 DIMENSIONS

YOUR CONNECTION TO QUALITY & SERVICE

**EDAC INC** TORONTO, ONTARIO CANADA

THESE DRAWINGS AND SPECIFICATIONS ARE THE PROPERTY OF EDAC INC.,AND SHALL NOT BE REPRODUCED, OR COPIED OR USED AS THE BASIS FOR THE MANUFACTURE OR SALE OF APPARATUS WITHOUT WRITTEN PERMISSION.