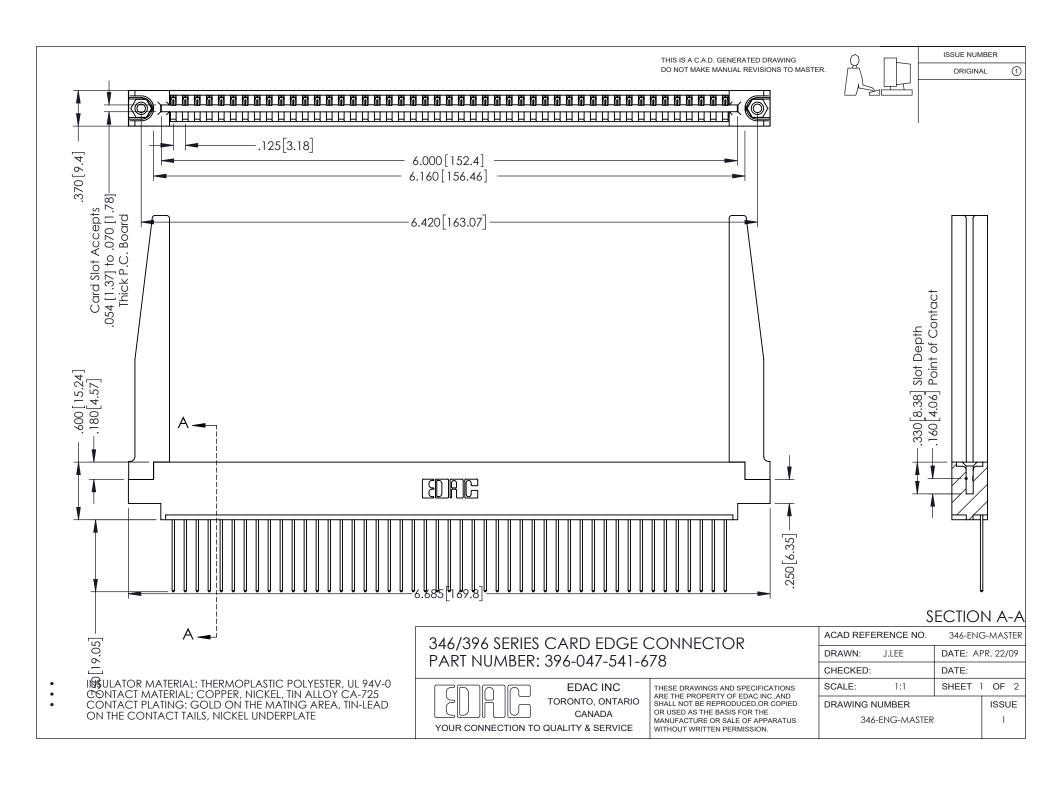

## **Contact Code 556**

INSULATOR MATERIAL: THERMOPLASTIC POLYESTER, UL 94V-0 CONTACT MATERIAL; COPPER, NICKEL, TIN ALLOY CA-725 CONTACT PLATING: GOLD ON THE MATING AREA, TIN-LEAD

ON THE CONTACT TAILS, NICKEL UNDERPLATE

## 346/396 SERIES CARD EDGE CONNECTOR CONTACT CODE 555,556,558,559,560 DIMENSIONS

YOUR CONNECTION TO QUALITY & SERVICE

**EDAC INC** TORONTO, ONTARIO CANADA

THESE DRAWINGS AND SPECIFICATIONS ARE THE PROPERTY OF EDAC INC.,AND SHALL NOT BE REPRODUCED, OR COPIED OR USED AS THE BASIS FOR THE MANUFACTURE OR SALE OF APPARATUS WITHOUT WRITTEN PERMISSION.