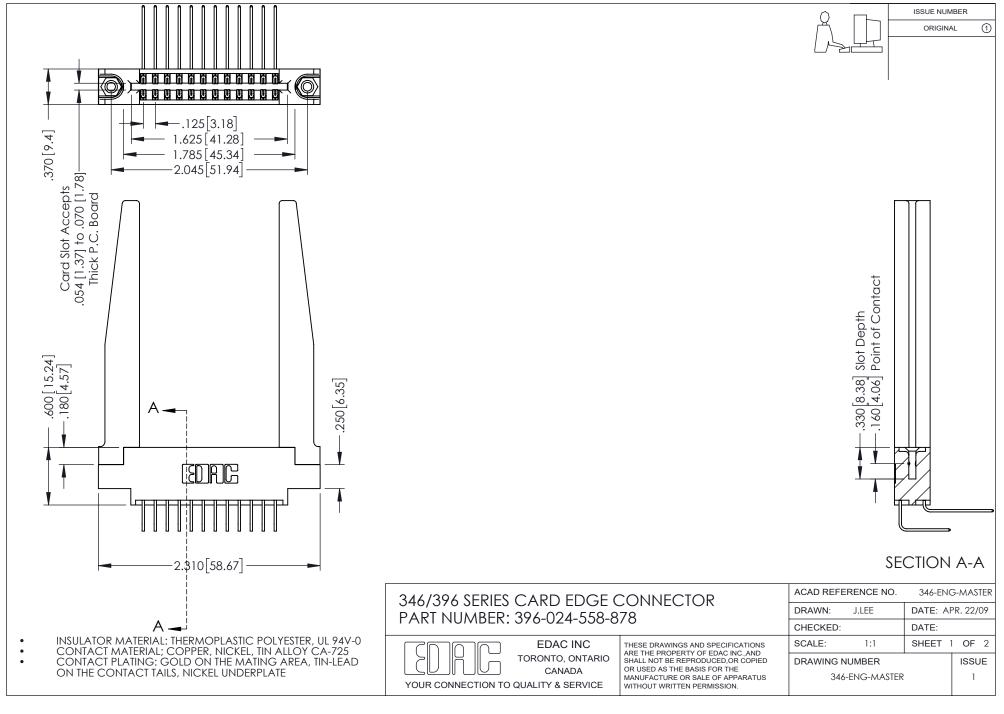

## **Contact Code 556**

INSULATOR MATERIAL: THERMOPLASTIC POLYESTER, UL 94V-0 CONTACT MATERIAL; COPPER, NICKEL, TIN ALLOY CA-725 CONTACT PLATING: GOLD ON THE MATING AREA, TIN-LEAD

ON THE CONTACT TAILS, NICKEL UNDERPLATE

## 346/396 SERIES CARD EDGE CONNECTOR CONTACT CODE 555,556,558,559,560 DIMENSIONS

YOUR CONNECTION TO QUALITY & SERVICE

**EDAC INC** TORONTO, ONTARIO CANADA

THESE DRAWINGS AND SPECIFICATIONS ARE THE PROPERTY OF EDAC INC.,AND SHALL NOT BE REPRODUCED, OR COPIED OR USED AS THE BASIS FOR THE MANUFACTURE OR SALE OF APPARATUS WITHOUT WRITTEN PERMISSION.