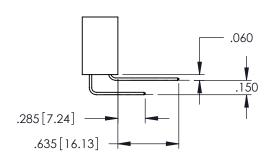

.060 .200 .235 [5.97] .635 [16.13]

.152[3.86] .362 [9.19] .125(3.18) to .210(5.33) **Outside Tails** .045(1.14) to .060(1.52) Between Tails

**Contact Code 558** 

Contact Code 559

Contact Code 560

- INSULATOR MATERIAL: THERMOPLASTIC POLYESTER, UL 94V-0 DAP MATERIAL AVAILABLE UPON REQUEST

CONTACT MATERIAL; COPPER ALLOY CONTACT PLATING: GOLD ON THE MATING AREA, TIN PLATING

ON THE CONTACT TAILS, NICKEL UNDERPLATE

## 345/395 SERIES CARD EDGE CONNECTOR CONTACT CODE 555,556,558,559,560 DIMENSIONS

YOUR CONNECTION TO QUALITY & SERVICE

|   | ACAD REFERENCE NO. 345-ENG-MASTER |                  |  |  |  |
|---|-----------------------------------|------------------|--|--|--|
|   | DRAWN: R.STA.MONICA               | DATE:MAY.16/2017 |  |  |  |
| • | CHECKED:                          | DATE:            |  |  |  |
|   | SCALE: 1:1                        | SHEET 2 OF 2     |  |  |  |
| D | DRAWING NUMBER                    | ISSUE            |  |  |  |