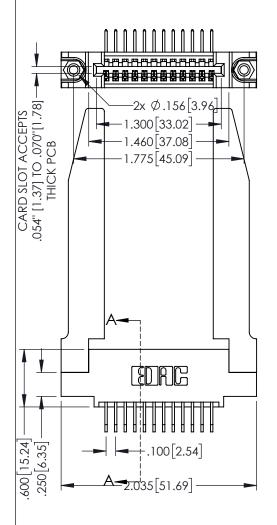

Contact Dimensions:
558-90 Degree Bend (Code 541 Contacts)
See Sheet 2 for Contact Code 555, 556, 558, 559, 560 Dimensions

330[8.38] CARD SLOT

**SECTION A-A** 

1

PART NUMBER: 395-012-558-478

YOUR CONNECTION TO QUALITY & SERVICE

345/395 SERIES CARD EDGE CONNECTOR

|          | DRAWN: F       | R.STA.MONICA | DATE: <b>MA</b> | Y.16/2017 |
|----------|----------------|--------------|-----------------|-----------|
| CHECKED: |                | DATE:        |                 |           |
|          | SCALE:         | 1:1          | SHEET '         | OF 2      |
|          | DRAWING NUMBER |              |                 | ISSUE     |
|          | 34.            | 5-ENG-MASTER |                 | 1         |
|          |                |              |                 |           |

ACAD REFERENCE NO. 345-ENG-MASTER

INSULATOR MATERIAL: THERMOPLASTIC PBT BLACK, UL 94V-0 CONTACT MATERIAL; COPPER TIN ALLOY

CONTACT PLATING: GOLD ON THE MATING AREA, TIN PLATING ON THE CONTACT TAILS, NICKEL UNDERPLATE