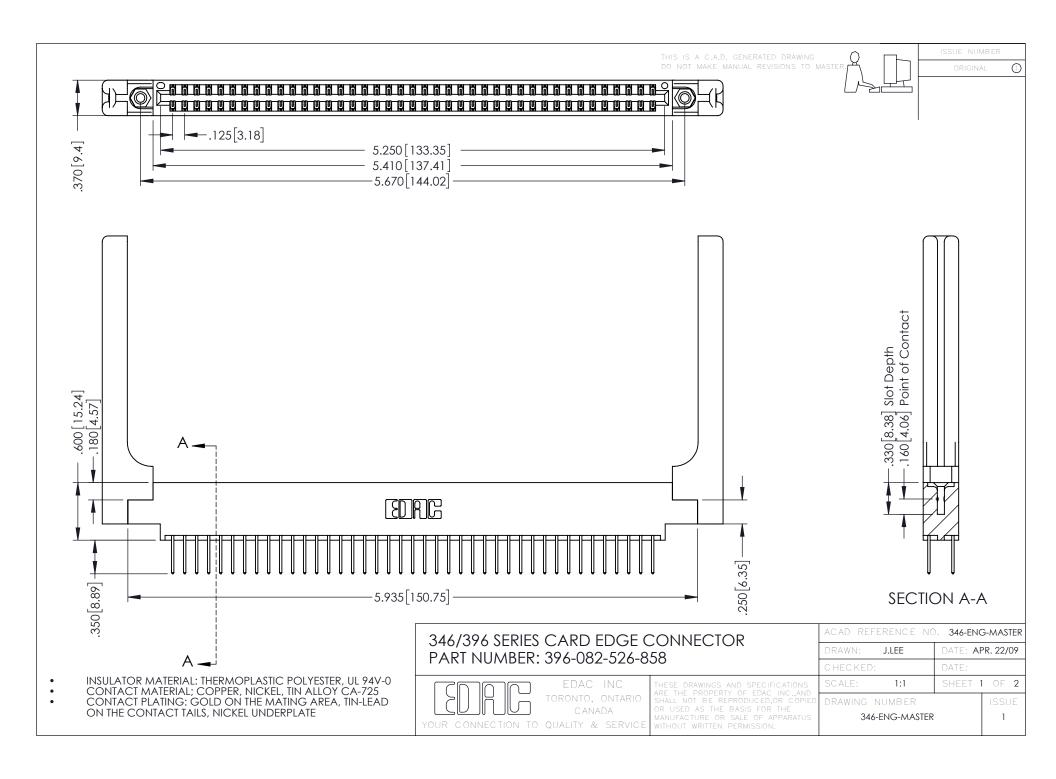

**Contact Code 555** 

**Contact Code 556** 

INSULATOR MATERIAL: THERMOPLASTIC POLYESTER, UL 94V-0 CONTACT MATERIAL; COPPER, NICKEL, TIN ALLOY CA-725

CONTACT PLATING: GOLD ON THE MATING AREA, TIN-LEAD ON THE CONTACT TAILS, NICKEL UNDERPLATE